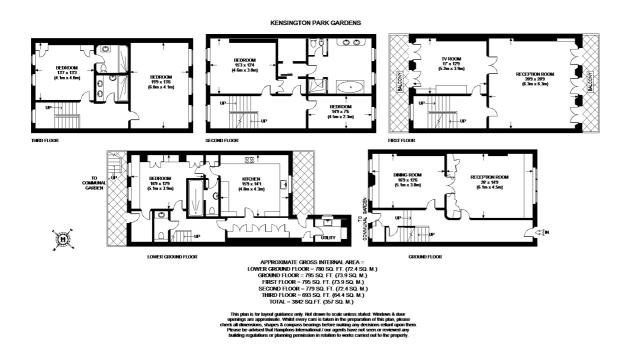

### Description

Call us between our extended opening hours of 6 - 10PM Monday to Thursday to arrange an appointment. A contemporary town house on Kensington Park Gardens. Arranged over five floors with direct access to beautiful communal gardens and magnificently laid out with an abundance of entertaining spaces. Accommodation comprises: A bespoke family kitchen benefiting from high quality appliances perfect for both personal use and professional entertaining. Two separate large double aspect reception rooms over the raised ground floor and first floors lend themselves to family or formal entertaining with splendid high ceilings, large period windows, contemporary light fittings and impressive feature fireplaces. The master suite occupies the second floor complete with it's own

dressing room leading onto an immaculately presented large bathroom suite. The family accommodation spans over the second and third floors with three further bedrooms and two bathrooms (one en suite). To the lower ground floor there is accommodation comprising a double bedroom, bathroom and kitchen offering the perfect space for long stay guests or home help.