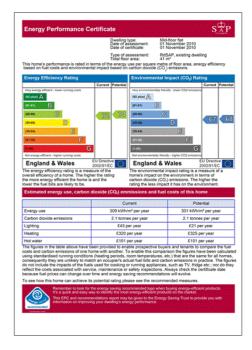

#### **LEINSTER SQUARE**

#### **FIRST FLOOR**

APPROXIMATE GROSS INTERNAL AREA = 452 SQ. FT. (42 SQ. M.)

This plan is for layout guidance only. Not drawn to scale unless stated. Windows & door openings are approximate. Whilst every care is taken in the preparation of this plan, please check all dimensions, shapes & compass bearings before making any decisions reliant upon them. Please be advised that Hamptons International / our agents have not seen or reviewed any building regulations or planning permission in relation to works carried out to the property. (ID103064)