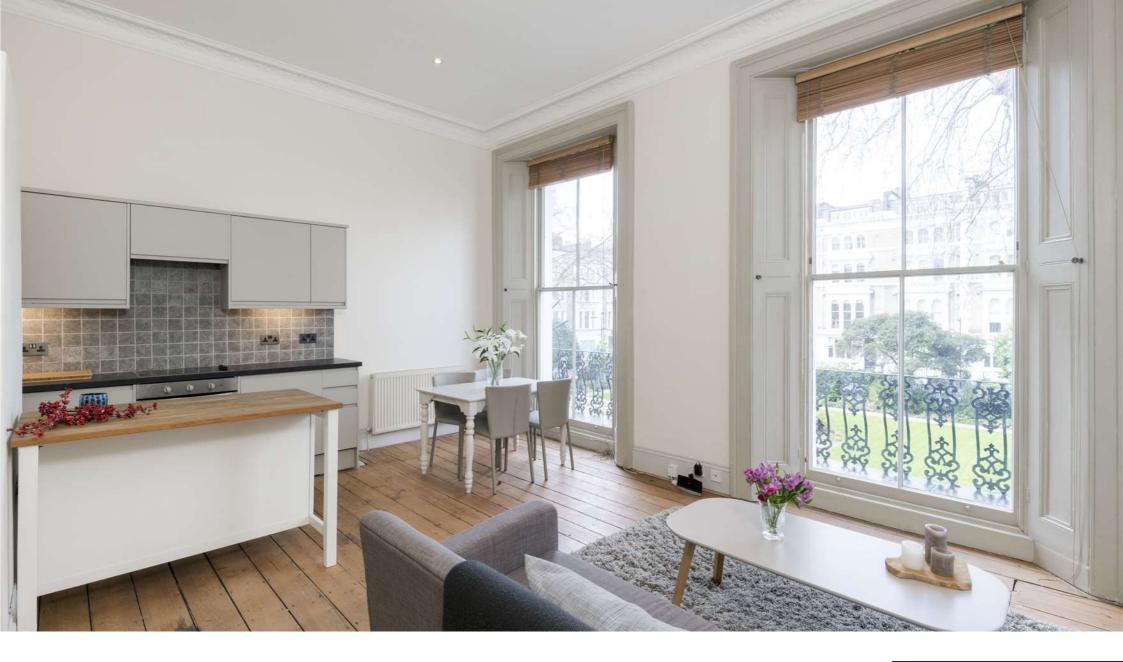

# £595 Per Week - Available 25/04/2017

A beautiful apartment overlooking Leinster Square gardens in this stunning first floor period conversion with character features and plenty of charm and light.

Wood Floors | Good Storage | Balcony | Communal Gardens | Period Conversion | First Floor.

Call us between our extended opening hours of 6 - 9PM Monday to Thursday to arrange an appointment. Overlooking beautiful communal gardens this elegant Georgian first floor apartment benefits from direct access as well as a private terrace. With lovely high ceilings, lots of natural light and period features the apartment offers timeless charm, yet contemporary finish. There is a stunning reception room, compact but modern shower room and great storage. Located on a pretty square just off fashionable Westbourne Grove, this rare one bed is ideal for a couple or single professional.