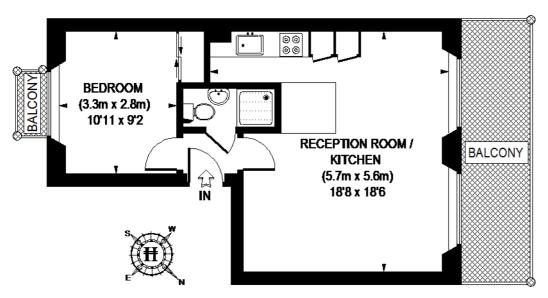

#### **FIRST FLOOR**

APPROXIMATE GROSS INTERNAL AREA = 452 SQ. FT. (42 SQ. M.)

This plan is for layout guidance only. Not drawn to scale unless stated. Windows & door openings are approximate. Whilst every care is taken in the preparation of this plan, please check all dimensions, shapes & compass bearings before making any decisions reliant upon them. Please be advised that Hamptons International / our agents have not seen or reviewed any building regulations or planning permission in relation to works carried out to the property. (ID103064)