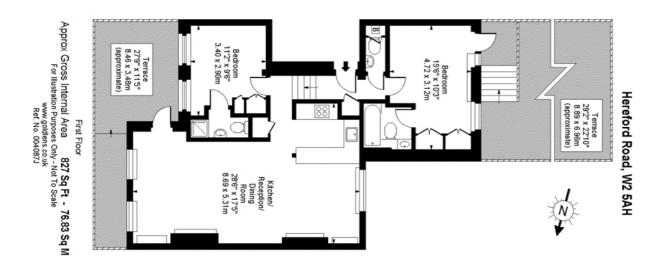

## £1.550 Per Week - Available Now

A beautifully refurbished two double bedroom apartment with excellent outdoor area in this prime location of Nottinghill.

Two Double Bedrooms | Two Bathrooms | Front and Rear Terrace | Wooden floors.

Call us between our extended opening hours of 6 - 9PM Monday to Thursday to arrange an appointment. SHORT LET: A very smart brand newly refurnished two bedroom apartment located on the first floor of this handsome building in Hereford Road. The property benefits from a spacious semi open plan Kitchen/Living room and two private terraces perfect for entertaining and al fresco dining, wooden floors throughout and two modern bathrooms. Offered unfurnished or furnished.