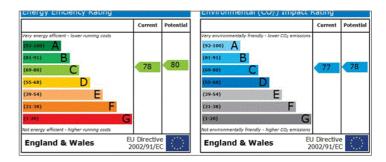

## £1.950 Per Month - Available 23/06/2016

A 2 bedroom ground floor apartment located in the village of Sonning. EPC:C (charges apply)

2 Bedrooms | 2 Bathrooms | Gas Central Heating | Dishwasher | Dryer | Fridge/Freezer | Oven | Washer\Dryer | Alarm | Smoking Not Allowed | Communal Garden | Patio | Off Street Parking.