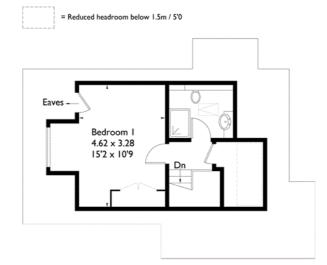

#### Hobbs End, Henley-on-Thames

Approximate Gross Internal Area = 92.5 sq m / 996 sq ft

Lower Floor Upper Floor

#### FLOORPLANZ © 2014 0845 6344080 Ref: 138713

This plan is for layout guidance only. Drawn in accordance with RICS guidelines. Not drawn to scale unless stated. Windows & door openings are approximate. Whilst every care is taken in the preparation of this plan, please check all dimensions, shapes & compass bearings before making any decisions reliant upon them.