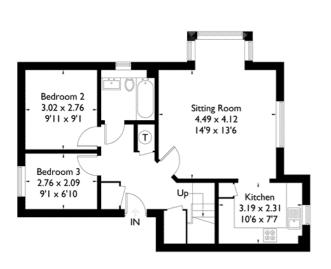

#### Hobbs End, Henley-on-Thames

Approximate Gross Internal Area = 92.5 sq m / 996 sq ft

Lower Floor Upper Floor

#### FLOORPLANZ © 2014 0845 6344080 Ref: 138713

This plan is for layout guidance only. Drawn in accordance with RICS guidelines. Not drawn to scale unless stated. Windows & door openings are approximate. Whilst every care is taken in the preparation of this plan, please check all dimensions, shapes & compass bearings before making any decisions reliant upon them.