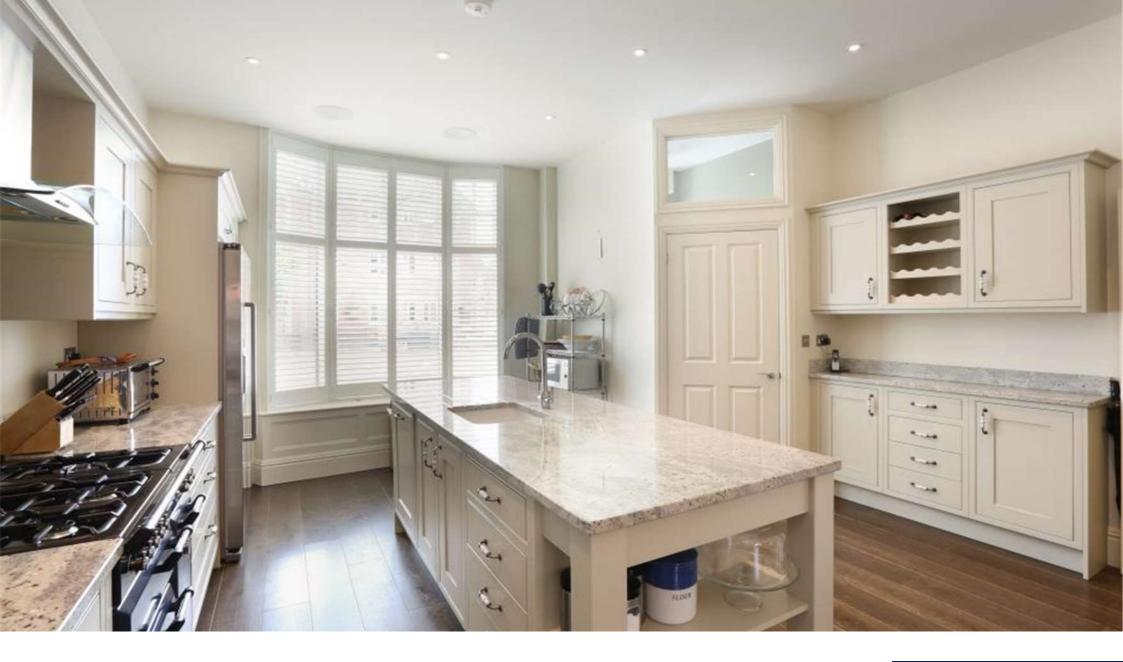

## Description

Arranged over four floors this substantial town house is located right in the heart of Henley-on-Thames within 0.1 miles of the River and Henley Rail Station. The property comprises a large kitchen/dining area with bespoke fitted units, granite work tops and rangemaster cooker and doors to a small garden area, separate utility room and guest cloakroom, large living room with feature fireplace, four bedrooms, bathroom with claw foot bath. \*\*Skype/ FaceTime Viewings Available\*\*