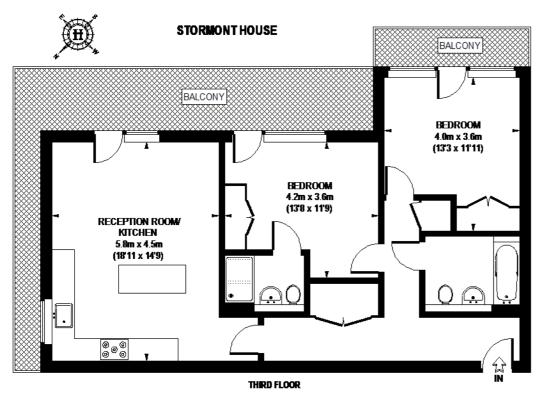

#### **Hamptons Putney Lettings**

184 Upper Richmond Road, Putney London SW15 2SH Tel: 020 8780 0900 - putneylettings@hamptons-int.com www.hamptons.co.uk

Kitchen

Kitchen

APPROXIMATE GROSS INTERNAL AREA = 861 SQ. FT. (80 SQ. M.)

#### **Hamptons Putney Lettings**

184 Upper Richmond Road, Putney London SW15 2SH Tel: 020 8780 0900 - putneylettings@hamptons-int.com www.hamptons.co.uk

Beyond your expectations

This plan is for layout guidance only. Not drawn to scale unless stated. Windows & door openings are approximate. Whitst every care is taken in the preparation of this plan, please check all dimensions, shapes & compass bearings before making any decisions reliant upon them.