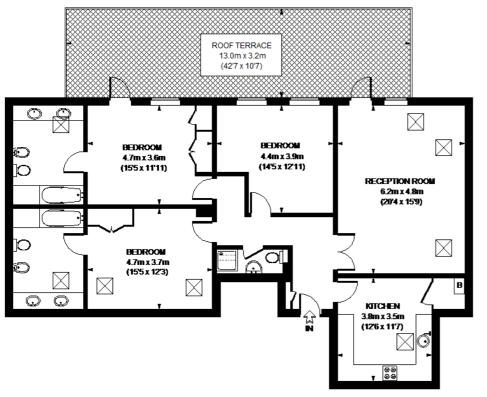

#### **SEYMOUR COURT**

FOURTH FLOOR

APPROXIMATE GROSS INTERNAL AREA = 1442 SQ. FT. (134 SQ. M.)

This plan is for layout guidance only. Not drawn to scale unless stated. Windows & door openings are approximate. Whilst every care is taken in the preparation of this plan, please check all dimensions, shapes & compass bearings before making any decisions relient upon them Please be advised that Hamptons International / our agents have not seen or reviewed any building regulations or planning permission in relation to works carried out to the property. (ID35125)