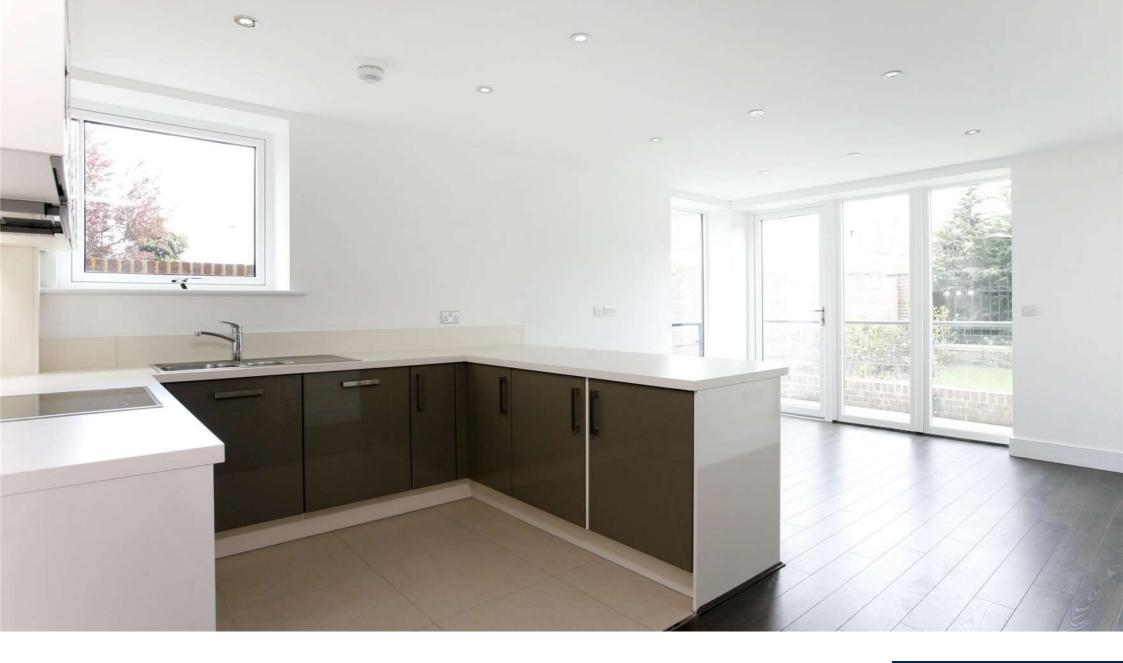

### Description

A ground floor two bedroom apartment located in the popular Emerald Square development. The apartment comprises of a lovely open kitchen and reception room with doors leading out onto a private patio area, master bedroom with built-in wardrobes and an en-suite shower room, further double bedroom and a large family bathroom. The development also benefits from underground parking and a bike storage shed. Available from late-September, unfurnished.