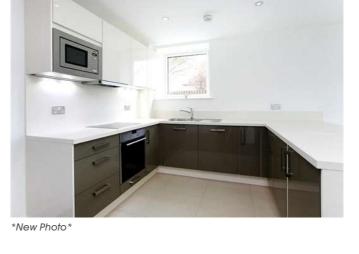

### Description

A ground floor two bedroom apartment located in the popular Emerald Square development. The apartment comprises of a lovely open kitchen and reception room with doors leading out onto a private patio area, master bedroom with built-in wardrobes and an en-suite shower room, further double bedroom and a large family bathroom. The development also benefits from underground parking and a bike storage shed. Available from late-September, unfurnished.

## **Furnishing**

Unfurnished

\*New Photo\*