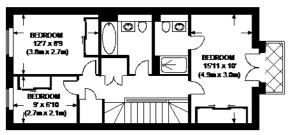

#### **EMERALD SQUARE, SW15**

SECOND FLOOR

FIRST FLOOR

GROUND FLOOR

APPROXIMATE GROSS INTERNAL AREA =

GROUND FLOOR = 704 SQ, FT. (65.4 SQ, M.) FIRST FLOOR = 573 SQ, FT. (53.2 SQ, M.) SECOND FLOOR = 565 SQ, FT. (52.5 SQ, M.) TOTAL = 1842 SQ, FT. (171.1 SQ, M.)

This plan is for layout guidance only. Not drawn to scale unless stated. Windows & door openings are approximate. Whitst every care is taken in the preparation of this plan, please check all dimensions, shapes & compass bearings before making any decisions reliant upon them. Please be advised that Hamptons International / our agents have not seen or reviewed any building regulations or planning permission in retation to works carried out to the property.