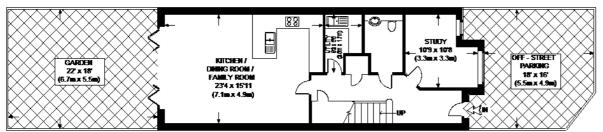

#### **EMERALD SQUARE, SW15**

SECOND FLOOR

FIRST FLOOR

GROUND FLOOR

APPROXIMATE GROSS INTERNAL AREA =

GROUND FLOOR = 704 SQ, FT. (65.4 SQ, M.) FIRST FLOOR = 573 SQ, FT. (53.2 SQ, M.) SECOND FLOOR = 565 SQ, FT. (52.5 SQ, M.) TOTAL = 1842 SQ, FT. (171.1 SQ, M.)

This plan is for layout guidance only. Not drawn to scale unless stated. Windows & door openings are approximate. Whitst every care is taken in the preparation of this plan, please check all dimensions, shapes & compass bearings before making any decisions reliant upon them. Please be advised that Hamptons International / our agents have not seen or reviewed any building regulations or planning permission in retation to works carried out to the property.