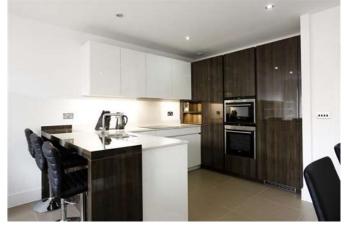

ur bedroom townhouse located in the desirable Emerald Square development by St James. The house is finished to an exceptionally high standard and boasts a beautiful kitchen, dining and living area with bi-folding doors leading out onto FALT BATCOMS | Two Reception rooms | Study | Utility room | Cloakroom | Garden | Balcony | Off Street Parking.

### Description

SHORT LET. A stunning four bedroom townhouse located in the desirable Emerald Square development by St James. The house is finished to an exceptionally high standard and boasts a beautiful kitchen, dining and living area with bi-folding doors leading out onto the private garden.

#### Situation

Emerald Square is located just off Roehampton Lane, close to Richmond Park and Barnes train station

#### **Furnishing**

**Furnished** 



Kitchen



Reception 2

#### **Hamptons Putney Lettings**

184 Upper Richmond Road, Putney London SW15 2SH Tel: 020 8780 0900 - putneylettings@hamptons-int.com

www.hamptons.co.uk

#### **EMERALD SQUARE, SW15**





SECOND FLOOR



FIRST FLOOR

GROUND FLOOR



APPROXIMATE GROSS INTERNAL AREA =

GROUND FLOOR = 704 SQ, FT. (65.4 SQ, M.) FIRST FLOOR = 573 SQ, FT. (53.2 SQ, M.) SECOND FLOOR = 565 SQ, FT. (52.5 SQ, M.) TOTAL = 1842 SQ, FT. (171.1 SQ, M.)

This plan is for layout guidance only. Not drawn to scale unless stated. Windows & door openings are approximate. Whitst every care is taken in the preparation of this plan, please check all dimensions, shapes & compass bearings before making any decisions reliant upon them. Please be advised that Hamptons International / our agents have not