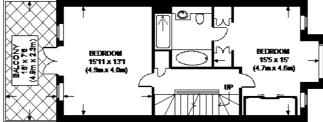

#### **EMERALD SQUARE, SW15**

SECOND FLOOR

FIRST FLOOR

GROUND FLOOR

APPROXIMATE GROSS INTERNAL AREA =

GROUND FLOOR = 704 SQ, FT. (65.4 SQ, M.) FIRST FLOOR = 573 SQ, FT. (53.2 SQ, M.) SECOND FLOOR = 565 SQ, FT. (52.5 SQ, M.) TOTAL = 1842 SQ, FT. (171.1 SQ, M.)

This plan is for layout guidance only. Not drawn to scale unless stated. Windows & door openings are approximate. Whitst every care is taken in the preparation of this plan, please check all dimensions, shapes & compass bearings before making any decisions reliant upon them. Please be advised that Hamptons International / our agents have not seen or reviewed any building regulations or planning permission in retation to works carried out to the property.