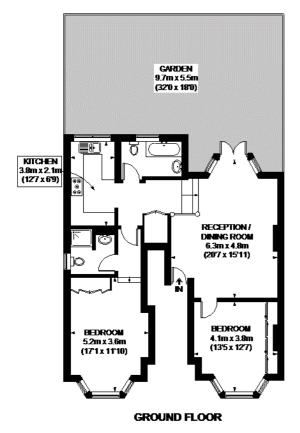

### **RUSHOLME ROAD**

APPROXIMATE GROSS INTERNAL AREA 929 SQ. FT. (86.3 SQ. M.)

This plan is for layout guidance only. Not drawn to scale less stated. Windows and door openings are approxi Whilst every care is taken in the preparation of this plan. ase check all dimensions, shapes and compass bearing before making any decisions relinat upon them. Please be advised that Hamptons International / our agents have not seen or reviewed any building regulations or planning permiss in relation to works carried out to the property (D192582)