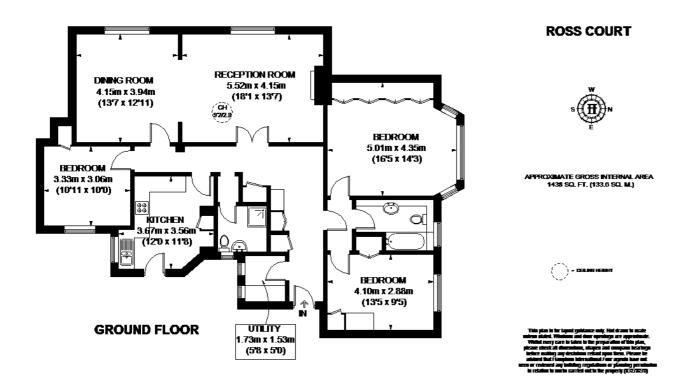

# £2,500 Per Month - Available 22/12/2017

A spacious three bedroom apartment in excess of 1400 sq/ft with double reception room, 2 bathrooms and off street parking

Three bedroom | Two bathrooms | Double reception room | Separate kitchen | Utility room | Off street parking.

### Description

A bright and spacious three bedroom apartment located on the ground floor of a popular apartment block just off Putney Hill. The apartment offers in excess of 1400 square feet and boasts a stunning, double reception room with feature fireplace, three double bedrooms, two bathrooms and a separate eat-in kitchen with integrated appliances. The apartment also benefits from a separate utility room and off street parking. Available late December, unfurnished