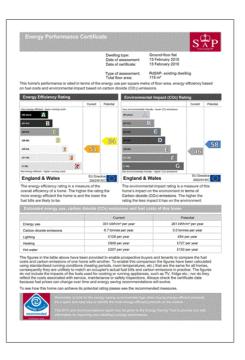

kitchen | Utility room | Off street parking.

### Description

A bright and spacious three bedroom apartment located on the ground floor of a popular apartment block just off Putney Hill. The apartment offers in excess of 1400 square feet and boasts a stunning, double reception room with feature fireplace, three double bedrooms, two bathrooms and a separate eat-in kitchen with integrated appliances. The apartment also benefits from a separate utility room and off street parking. Available late December, unfurnished

#### Situation

Ross Court is located just off Putney Hill

## **Furnishing**

Unfurnished



Reception



Reception

#### **Hamptons Putney Lettings**

www.hamptons.co.uk

184 Upper Richmond Road, Putney London SW15 2SH Tel: 020 8780 0900 - putneylettings@hamptons-int.com





For clarification, we wish to inform prospective purchasers that we have prepared these sales particulars as a general guide. We have not verified permissions, nor carried out a survey, tested the services, appliances and specific fittings. Room sizes are approximate and rounded: they are taken between internal wall surfaces and therefore include cupboards/shelves, etc. Accordingly, they should not be relied upon for carpets and furnishings. It should also be noted that all fixtures and fittings, carpeted, curtains/blinds, kitchen equipment and garden statuary, whether fitted or not, are deemed removable by the vendor unless specifically itemised with these particulars.

#### **Hamptons Putney Lettings**

184 Upper Richmond Road, Putney

London SW15 2SH

Tel: 020 8780 0900 - putneylettin