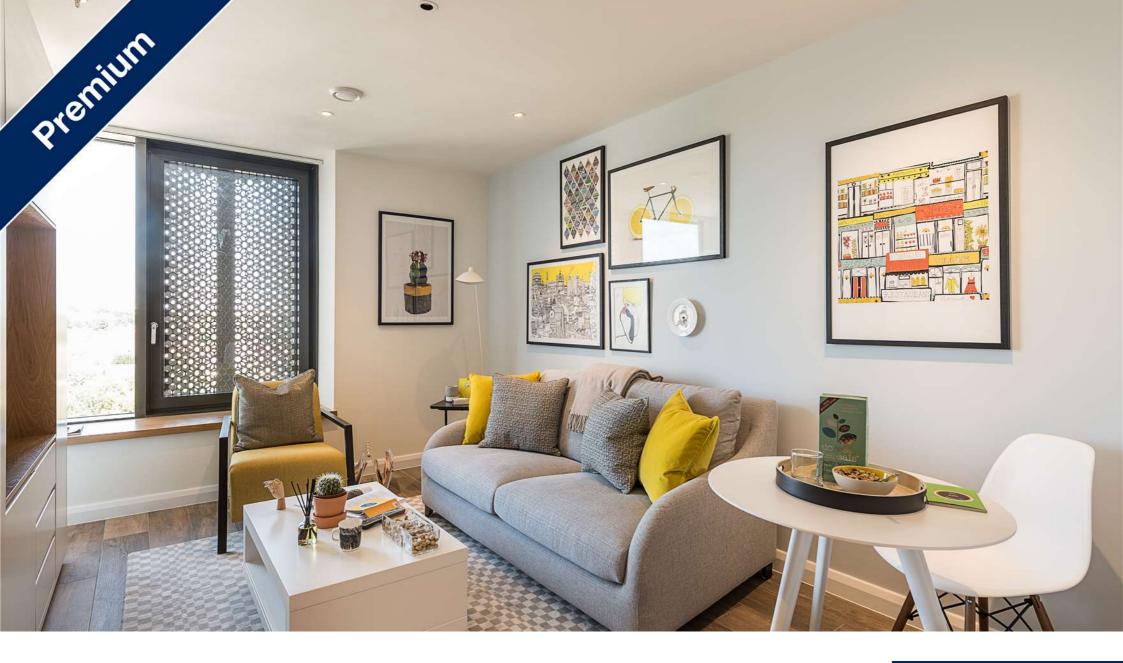

### Description

Vantage Point is an iconic London landmark in Islington that features 118 stunning apartments for rent, ample shared social spaces and a spectacular panoramic view of London. Essential Living's architects and interior designers have created uniquely-designed, fully-furnished apartments with a strong emphasis on quality and style - from spacious suites to stylish 1- and 2-bed apartments. Vantage Point's unique 16th and 17th floor penthouse has been converted into a range of shared social spaces free for all residents to enjoy, including a luxurious lounge area filled with designer furniture and large screens, a stylish dining room available for private hire, an activity room with exercise mats and free weights, a games room with pool table and games consoles, and a spacious rooftop

#### Situation

Vantage Point is located next to Archway Underground station. Travel Times: 14 minutes to Oxford Circus / 18 minutes to Bank / 33 minutes to Canary Wharf

Overview

Living Room/Dining Area