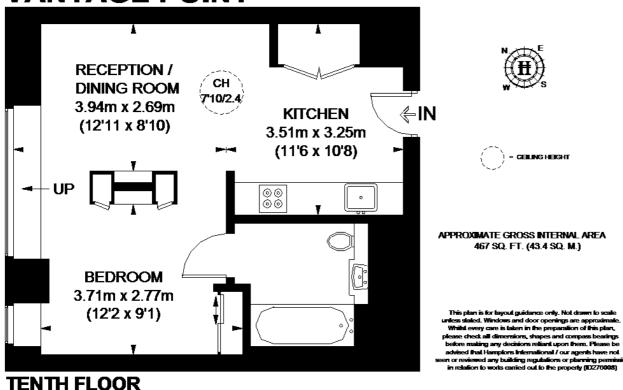

# **VANTAGE POINT**

Currently not available

For clarification, we wish to inform prospective purchasers that we have prepared these sales particulars as a general guide. We have not verified permissions, nor carried out a survey, tested the services, appliances and specific fittings. Room sizes are approximate and rounded: they are taken between internal wall surfaces and therefore include cupboards/shelves, etc. Accordingly, they should not be relied upon for carpets and furnishings. It should also be noted that all fixtures and fittings, carpeted, curtains/blinds, kitchen equipment and garden statuary, whether fitted or not, are deemed removable by the vendor unless specifically itemised with these particulars.