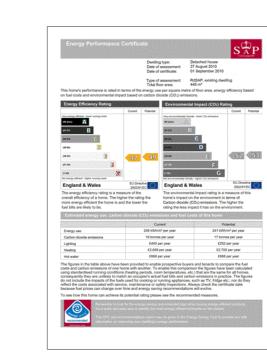

## Chartfield, Pine Coombe, Shirley Hills, CR0

Pool Room

3.02m x 2.84r 9'11" x 9'4"

6.15m x 4.27m 20'2" x 14"

**Denotes restricted** head height

FIRST FLOOR

APPROX. GROSS INTERNAL FLOOR AREA 3153 SQ FT 292.9 SQ METRES (EXCLUDES OUTBUILDINGS)