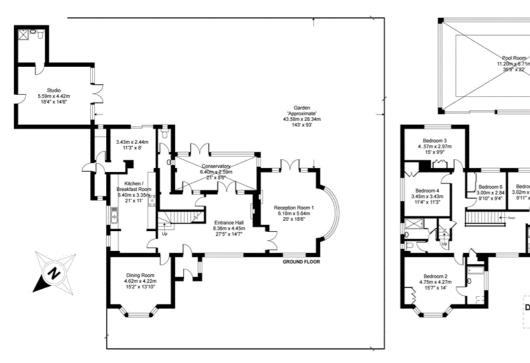

### Floorplan

## Chartfield, Pine Coombe, Shirley Hills, CR0

Pool Room

3.02m x 2.84r 9'11" x 9'4"

6.15m x 4.27m 20'2" x 14"

**Denotes restricted** head height

FIRST FLOOR

APPROX. GROSS INTERNAL FLOOR AREA 3153 SQ FT 292.9 SQ METRES (EXCLUDES OUTBUILDINGS)

Whilst every attempt has been made to ensure the accuracy of the floor plan contained here, measurements of doors, windows and rooms are approximate and no responsibility is taken for any error, omission or misstatement. These plans are for representation purposes only as defined by RICS Code of Measuring Practice and should be used as such by any prospective purchaser. Specifically no guarantee is given on the total square footage of the property if quoted on this plan. Any figure given is for initial guidance only and should not be relied on as a basis of valuation