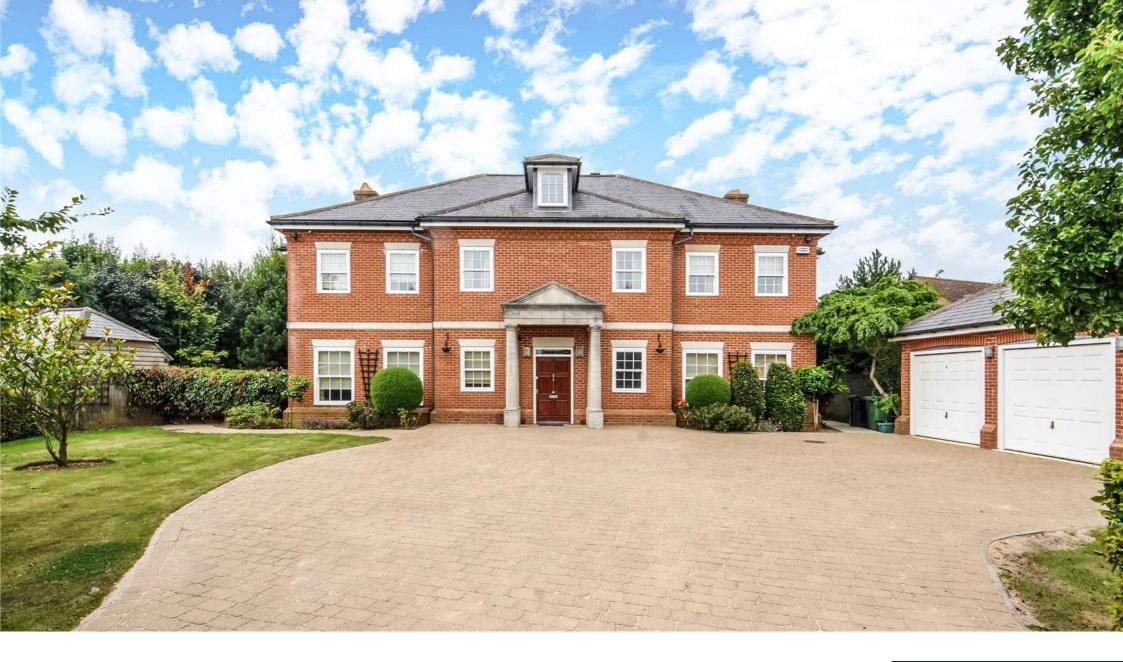

## £4.995 Per Month - Available Now

\* 50% OFF FIRST MONTHS RENT \* A stunning 7 bedroom property located in popular development featuring excellent space and surroundings.

6 Double Bedrooms | 3 En suite Bathrooms | 1 Family Bathroom | Double Garage | Conservatory.

#### Description

\* 50% OFF FIRST MONTHS RENT \* An impressive residence occupying a prime 0.6 acre plot having fantastic views across Chipstead Valley. The Limestone reception hall and magnificent double width staircase form the central point of this house, leading into the reception rooms, elegant drawing room with open Limestone fireplace, dining room, study fitted with Cherry furniture, kitchen/breakfast room opening into a sitting area and a separate utility room. The glazed Orangery across the rear has five sets of French doors from the principal reception rooms. The first floor provides six bedrooms - the guest and master bedrooms have en-suite bathrooms and doors to a balcony, a family bathroom and third en-suite. The top floor comprises a large games/snooker room with