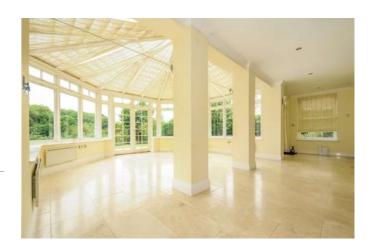

#### Description

\* 50% OFF FIRST MONTHS RENT \* An impressive residence occupying a prime 0.6 acre plot having fantastic views across Chipstead Valley. The Limestone reception hall and magnificent double width staircase form the central point of this house, leading into the reception rooms, elegant drawing room with open Limestone fireplace, dining room, study fitted with Cherry furniture, kitchen/breakfast room opening into a sitting area and a separate utility room. The glazed Orangery across the rear has five sets of French doors from the principal reception rooms. The first floor provides six bedrooms - the guest and master bedrooms have en-suite bathrooms and doors to a balcony, a family bathroom and third en-suite. The top floor comprises a large games/snooker room with