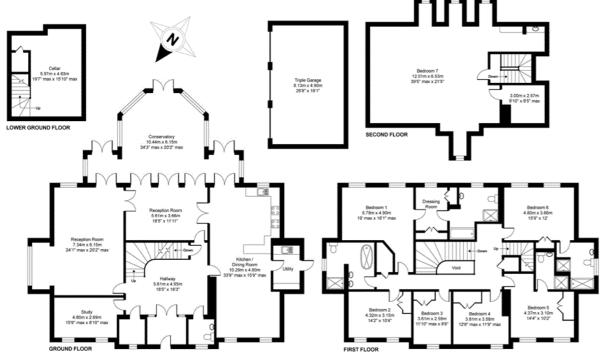

### Jennys Way, Coulsdon, CR5

APPROX, GROSS INTERNAL FLOOR AREA 5835 SQ FT 542 SQ METRES (INCLUDES GARAGE)

Whilst every attempt has been made to ensure the accuracy of the floor plan contained here, measurements of doors, windows and rooms are approximate and no responsibility is taken for any error, omission or misstatement. These plans are for representation purposes only as defined by RICS Code of Measuring Practice and should be used as such by any prospective purchaser. Specifically no guarantee is given on the total square footage of the property if quoted on this plan. Any figure given is for initial guidance only and should not be relied on as a basis of valuation