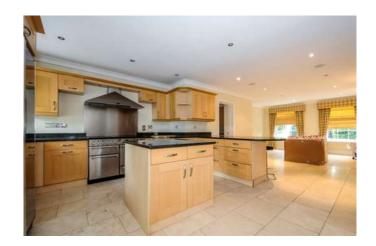

#### Description

\* 50% OFF FIRST MONTHS RENT \* An impressive residence occupying a prime 0.6 acre plot having fantastic views across Chipstead Valley. The Limestone reception hall and magnificent double width staircase form the central point of this house, leading into the reception rooms, elegant drawing room with open Limestone fireplace, dining room, study fitted with Cherry furniture, kitchen/breakfast room opening into a sitting area and a separate utility room. The glazed Orangery across the rear has five sets of French doors from the principal reception rooms. The first floor provides six bedrooms - the guest and master bedrooms have en-suite bathrooms and doors to a balcony, a family bathroom and third en-suite. The top floor comprises a large games/snooker room with