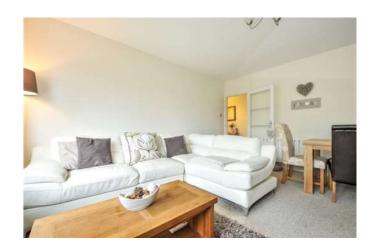

#### Description

A two bedroom apartment situated in a superb elevated location, enjoying views over Caterham. The property is located within half a mile of Caterham station which offers direct links to London. The property compromises of a modern bathroom with over the bath shower, separate hand basin with integrated vanity unit. The Kitchen with a range of units of wood veneer which gives the room a contemporary feel has an integrated electric oven and hob, free standing fridge freezer and washing machine. The master bedroom situated at the rear of the apartment building, enjoys views out of the communal gardens whilst the Living room and second bedroom face towards the front of the apartment and enjoy views over Caterham.