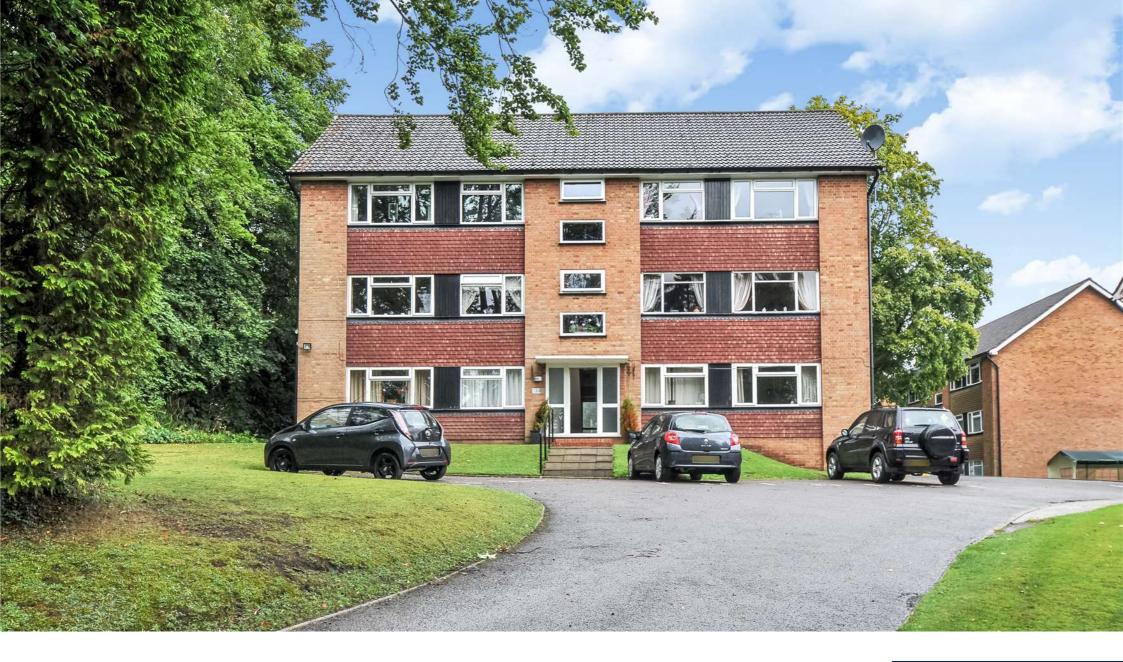

## £1,000 Per Month - Available 14/11/2016

A two bedroom apartment situated less than a mile to Caterham station with direct links to London.

Fully Fitted Kltchen | Reception Room | 2 Bedrooms | Communal Garden | Garage | Allocated Parking | Sought After Location | EPC: G | EPC: G.

#### Description

A two bedroom apartment situated in a superb elevated location, enjoying views over Caterham. The property is located within half a mile of Caterham station which offers direct links to London. The property compromises of a modern bathroom with over the bath shower, separate hand basin with integrated vanity unit. The Kitchen with a range of units of wood veneer which gives the room a contemporary feel has an integrated electric oven and hob, free standing fridge freezer and washing machine. The master bedroom situated at the rear of the apartment building, enjoys views out of the communal gardens whilst the Living room and second bedroom face towards the front of the apartment and enjoy views over Caterham.