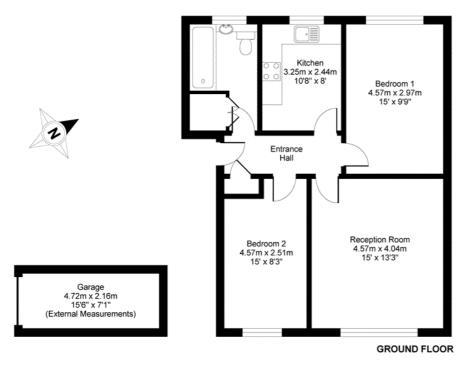

#### Tupwood Lane, Caterham, CR3

APPROX. GROSS INTERNAL FLOOR AREA 713 SQ FT 66.2 SQ METRES (EXCLUDES GARAGE)

Whilst every attempt has been made to ensure the accuracy of the floor plan contained here, measurements of doors, windows and rooms are approximate and no responsibility is taken for any error, omission or misstatement. These plans are for representation purposes only as defined by RICS Code (Measuring Practice and should be used as such by any prospective purchaser. Specifically no guarantee is given on the total square footage of the property if quoted on this plan. Any figure given is for initial guidance only and should not be relied on as a basis of valuation.