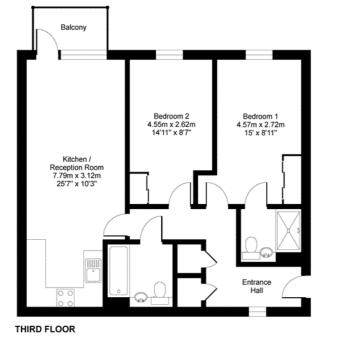

#### Floorplan

Ν

#### Cabot Close, CR0 APPROX. GROSS INTERNAL FLOOR AREA 740 SQ FT 68.7 SQ METRES

AFFROX. GROSS INTERNAL FLOOR AREA /40 SQ FT 00./ SQ METRES

Whilst every attempt has been made to ensure the accuracy of the floor plan contained here, measurements of doors, windows and rooms are approximate and no responsibility is taken for any error, omission or misstatement. These plans are for representation purposes only as defined by RICS Code of Measuring Practice and should be used as such by any prospective purchaser. Specifically no guarantee is given on the total square footage of the property if quoted on this plan. Any figure given is for initial guidance only and should not be relied on as a basis of valuation.