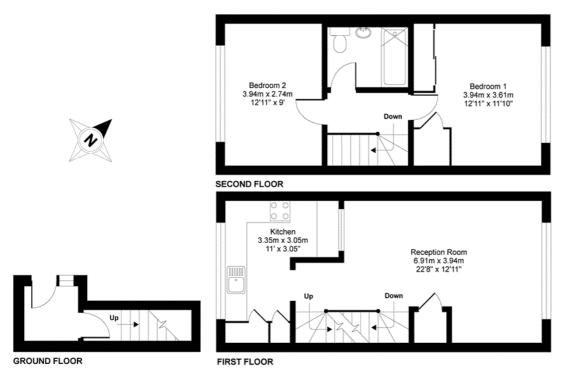

## Doods Place, Doods Road, Reigate, RH2

APPROX. GROSS INTERNAL FLOOR AREA 816 SQ FT 75.8 SQ METRES

Whilst every attempt has been made to ensure the accuracy of the floor plan contained here, measurements of doors, windows and rooms are approximate and no responsibility is taken for any error, omission or misstatement. These plans are for representation purposes only as defined by RICS Code of Measuring Practice and should be used as such by any prospective purchaser. Specifically no guarantee is given on the total square footage of the property if quoted on this plan. Any figure given is for initial guidance only and should not be relied on as a basis of valuation.