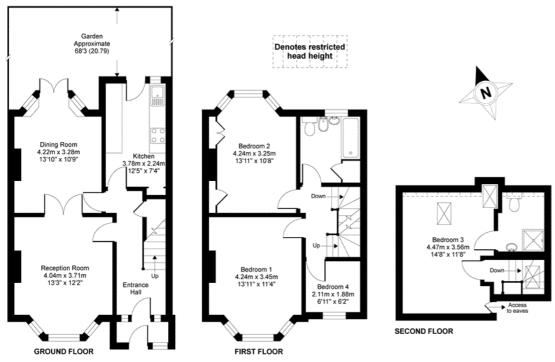

# Phrosso Road, Worthing, BN11

APPROX. GROSS INTERNAL FLOOR AREA 1223 SQ FT 113.6 SQ METRES (EXCLUDES RESTRICTED HEAD HEIGHT)

Whilst every attempt has been made to ensure the accuracy of the floor plan contained here, measurements of doors, windows and rooms are approximate and no responsibility is taken for any error, omission or misstatement. These plans are for representation purposes only as defined by RICS Code (Measuring Practice and should be used as such by any prospective purchaser. Specifically no guarantee is given on the total square footage of the property if quoted on this plan. Any figure given is for initial guidance only and should not be relied on as a basis of valuation.