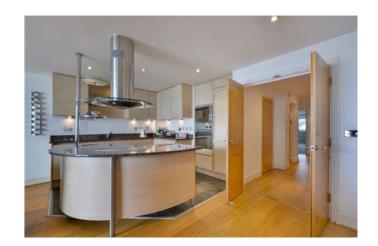

#### Description

Beautifully presented first floor two bedroom apartment located within the prestigious Van Alen Building. The property benefits from a south facing balcony with fantastic panoramic sea views, as well as having its own allocated underground parking space. The kitchen is good quality with plenty of wall and base units with granite worktops, integrated "Kuppersbusch" appliances including: fridge/freezer, dishwasher, oven, microwave, electric hob with extractor hood. There is a washing machine located in the bathroom. There is a modern breakfast bar, tiled flooring and recessed lights. The living room has wood flooring, stunning sea views and double sliding doors leading to the balcony. There are two double bedrooms at the rear of the property, the master having an en suite shower room and