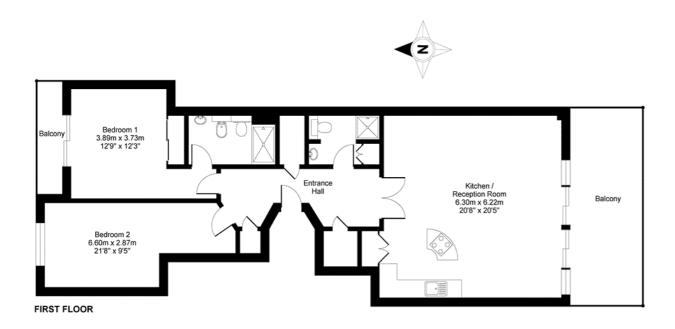

### Marine Parade, Brighton, BN2

APPROX. GROSS INTERNAL FLOOR AREA 1038 SQ FT 96.4 SQ METRES

Whilst every attempt has been made to ensure the accuracy of the floor plan contained here, measurements of doors, windows and rooms are approximate and no responsibility is taken for any error, omission or misstatement. These plans are for representation purposes only as defined by RICS Code (Measuring Practice and should be used as such by any prospective purchaser. Specifically no guarantee is given on the total square footage of the property if quoted on this plan. Any figure given is for initial guidance only and should not be relied on as a basis of valuation.