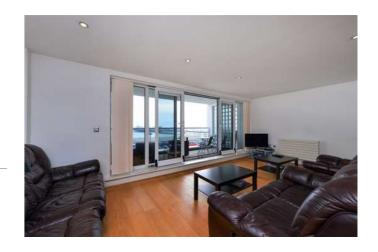

#### Description

Beautifully presented first floor two bedroom apartment located within the prestigious Van Alen Building. The property benefits from a south facing balcony with fantastic panoramic sea views, as well as having its own allocated underground parking space. The kitchen is good quality with plenty of wall and base units with granite worktops, integrated "Kuppersbusch" appliances including: fridge/freezer, dishwasher, oven, microwave, electric hob with extractor hood. There is a washing machine located in the bathroom. There is a modern breakfast bar, tiled flooring and recessed lights. The living room has wood flooring, stunning sea views and double sliding doors leading to the balcony. There are two double bedrooms at the rear of the property, the master having an en suite shower room and