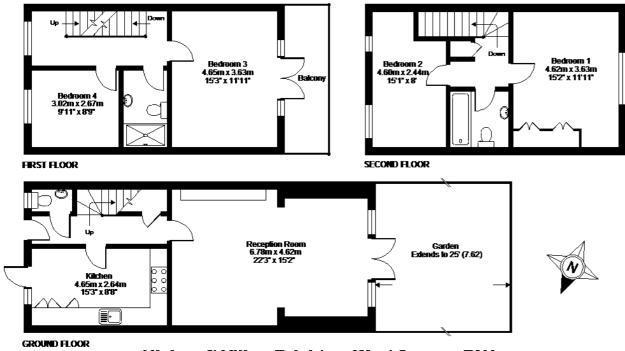

Highcroft Villas, Brighton, West Sussex, BN1

APPROX. GROSS INTERNAL FLOOR AREA 1425 SQ FT 132.3 SQ METRES

Whilst every utilizing has been made to creame the accuracy of the floor plan contained here, measurements of doors, windows and norms are approximate and no responsibility is taken for any error, ornization remissiblement. These plans are for representation purposes only as defined by PICS Code of Measuring Practice and should be used as such by any purspective purchaser. Specifically no guarantee is given on the total square footings of the property if quoted on this plan. Any flags given is fabricallying and should not be refect on use a basis of valuation.