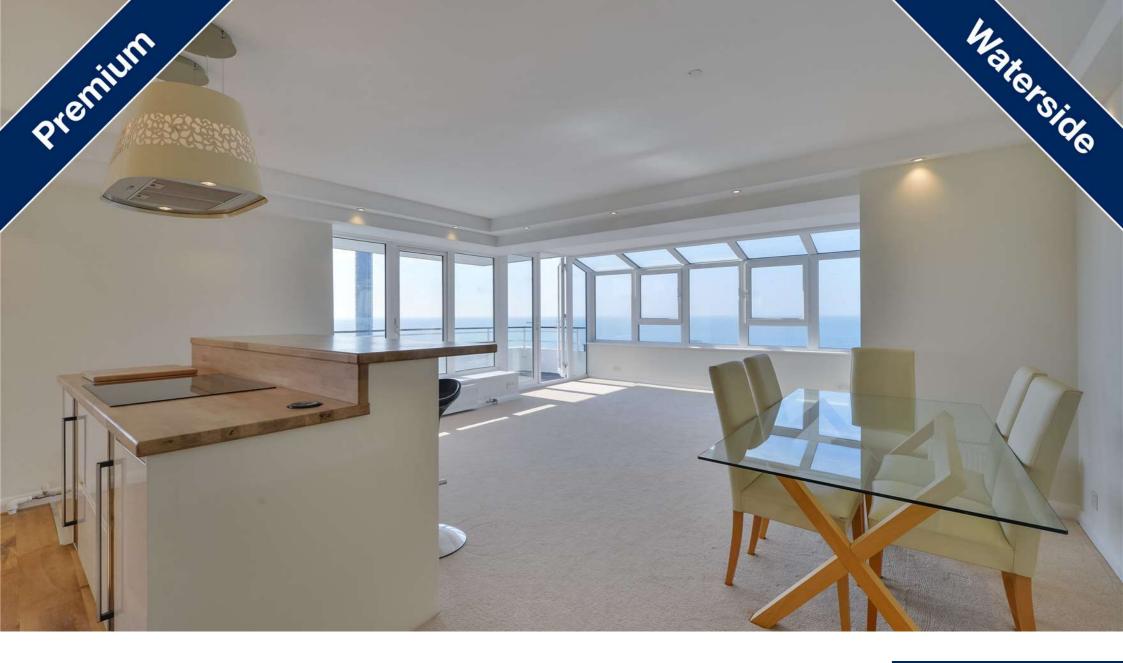

#### Description

This executive residence is situated on Brighton's seafront and forms part of The Holiday Inn Hotel. Having been lovingly refurbished throughout this apartment offers panoramic far reaching views of the sea, the Sussex downs and is just a pebble throw from the stunning BAi360. Access can be either via the Holiday Inn hotel entrance or via the Bedford Towers side entrance and the occupier can take advantage of using the hotels room service facility if they wish. The property has a spacious entrance hall which leads through to the large living/dining room which has spectacular panoramic Sea Views and access to an East Facing balcony. Large open plan kitchen fitted with ample gloss units and cupboard, integrated appliances plus a central island with breakfast

bar. The Master bedroom is a good size double with gorgeous views, built in wardrobes and a gorgeous en-suite shower room and the second bedroom is also a double. There is a modern shower room plus a separate WC. Available NOW, Unfurnished; the rent includes heating and hot water rates.