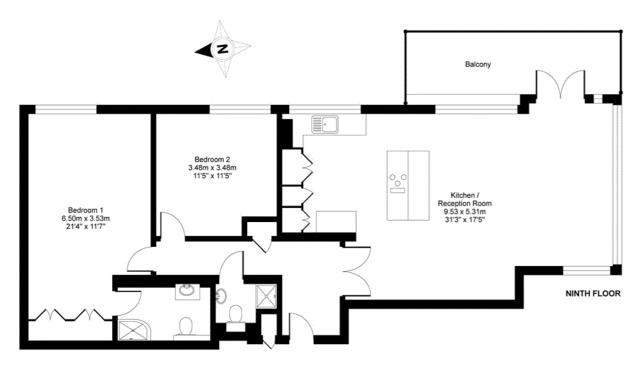

## Kings Road, Brighton, BN1

APPROX. GROSS INTERNAL FLOOR AREA 1050 SQ FT 97.5 SQ METRES

Whilst every attempt has been made to ensure the accuracy of the floor plan contained here, measurements of doors, windows and rooms are approximate and no responsibility is taken for any error, omission or misstatement. These plans are for representation purposes only as defined by RICS Code of Measuring Practice and should be used as such by any prospective purchaser. Specifically no guarantee is given on the total square footage of the property if quoted on this plan. Any figure given is for initial guidance only and should not be relied on as a basis of valuation.