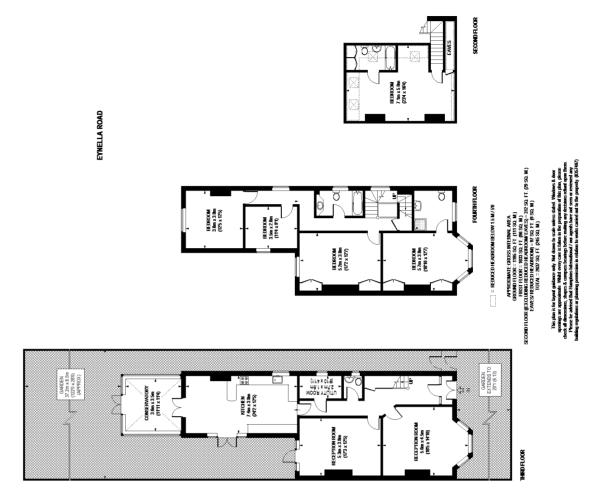

For clarification, we wish to inform prospective purchasers that we have prepared these sales particulars as a general guide. We have not

Energy Performance Certificate (EPC)

Floorplan

Evenella-Road-3

Eyenella-Road-4

Five Bedrooms | Two Receptions | Three Bathrooms | Utility room | Cloakroom | Conservatory | Garden | Close to Park | Village Location.

#### Description

A beautifully presented semi-detached family home situated on a sought after residential road moments from Dulwich Park. The kitchen has just been replaced and the house has a great feeling of space with two reception rooms and five bedrooms and the loft has been converted and extended to provide a fifth bedroom and a shower room. This fabulous house offers wonderful accommodation as well as a utility room, downstairs WC and a large garden. EPC:42