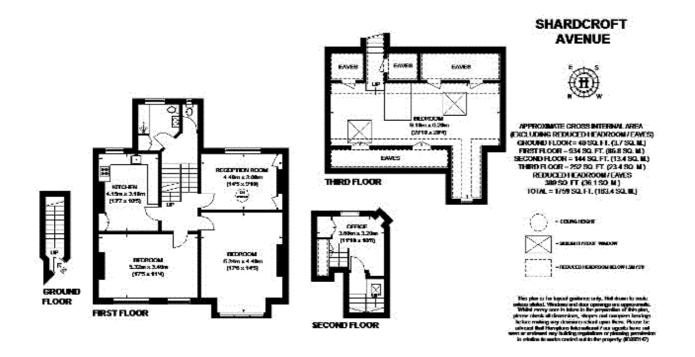

#### Description

This property comprises of a reception room with a seperate kitchen with space for a breakfast table. There are three good size double bedrooms, one of which is split level with a dressing area/ study and has enough room to have it's own living area. The property also has a shower room and a seperate WC.