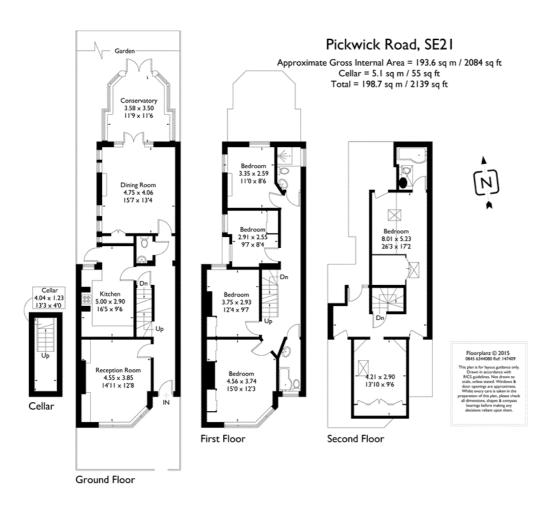

## Description

A spacious four bedroom family house to rent in the heart of Dulwich Village with it's array of shops and cafés. Downstairs the property comprises of a large bright reception room, fitted kitchen and further reception room with conservatory leading out on to the private garden and downstairs WC. Upstairs there are four bedrooms and two family bathrooms. The attic space can be used as an office and also houses the third bathroom and storage space.