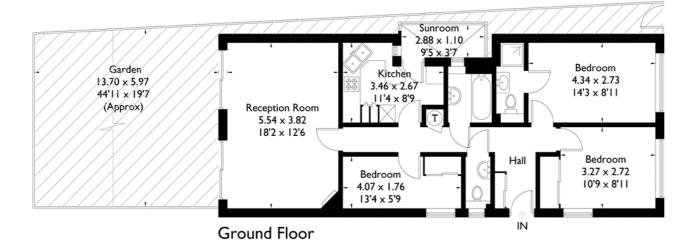

#### Floorplan

#### Thurlow Park Road

Approximate Gross Internal Area 84 sq m / 904 sq ft

#### FLOORPLANZ © 2014 0845 6344080 Ref: 139389

This plan is for layout guidance only. Drawn in accordance with RICS guidelines. Not drawn to scale unless stated. Windows & door openings are approximate. Whilst every care is taken in the preparation of this plan, please check all dimensions, shapes & compass bearings before making any decisions reliant upon them.