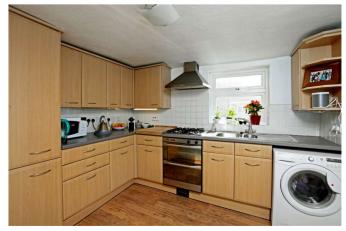

#### Description

A spacious one bedroom first floor conversion to rent on this quiet residential street. The property comprises of a light and bright reception room, one bedroom, separate fitted kitchen with fridge freezer, gas hob and washer/dryer and a spacious bathroom with shower over bath.