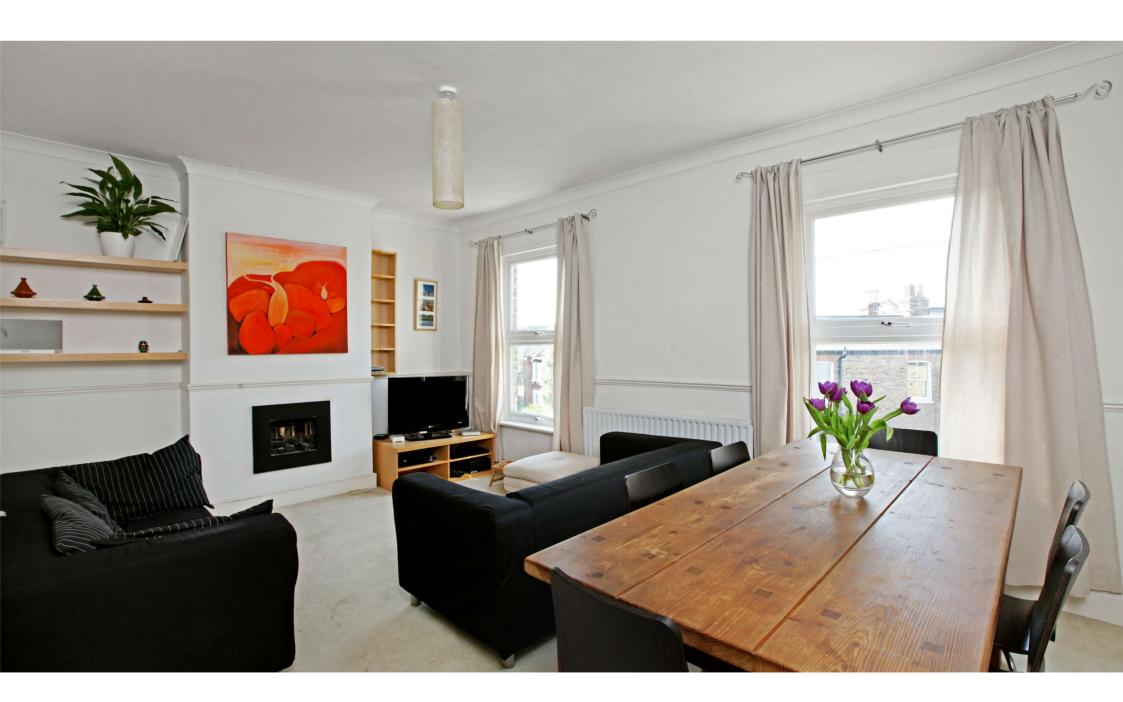

#### Description

A spacious one bedroom first floor conversion to rent on this quiet residential street. The property comprises of a light and bright reception room, one bedroom, separate fitted kitchen with fridge freezer, gas hob and washer/dryer and a spacious bathroom with shower over bath.