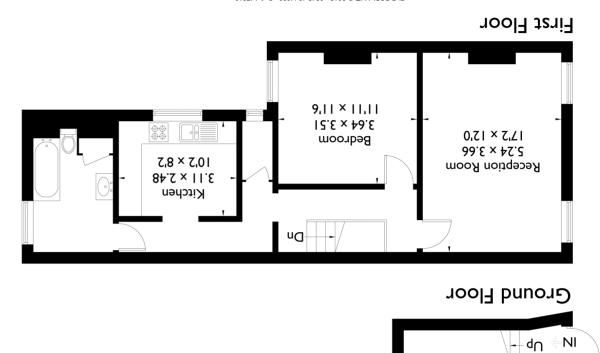

FLOORPLANZ © 2014 Petric plane only. Drawn in accordance with RICS guidelines. Nor drawn to scale unless stated. Windows & door openings are approximate. Will for layout guidance only. Drawn in accordance with RICS guidelines. Nor drawn to scale unless stated. Windows & door openings are approximate. Whilst every care is taken in the preparation of this plan, please check all dimensions, shapes & compass bearings before making any decisions reliant upon them.

Soames Street, SEI5

Energy Performance Certificate (EPC)

Floorplan

Soames Street 147810 ph01

Soames Street 147810 ph03

Soames Street 147810 ph05

Soames Street 147810 ph06

Soames Street 147810 ph07straight