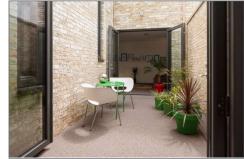

## Description

This outstanding three double bedroom new property is one of a trio of award-winning properties designed by architects Robert and Jessica Barker, set within a private mews in South London. The ground-breaking design of the mews is based around the communal courtyard, and the vertical gardens. The ground floor is designed as a sequence of living spaces both indoors and out that flow from one to another, yet can be shut off for privacy. The upper floor accommodates three bedrooms (one en-suite) and family bathroom. Upon entering the house, the hallway (with WC cloakroom and storage cupboard) leads either to the large kitchen/dining room, or to the separate sitting room. The sitting room and

kitchen dining room are connected by double doors to a private courtyard. The continuous resin flooring, running inside and out, gives the feeling on an outdoor room. The large bespoke kitchen is fitted to a very high standard with integrated appliances, induction bob, dishwasher, fridge and freezer. Smooth resin stairs lead up to a day lit gallery landing, running the length of the house, and to the three double bedrooms and bathrooms. The generous full height windows frame views across the mews, bringing in copious amounts of natural light.