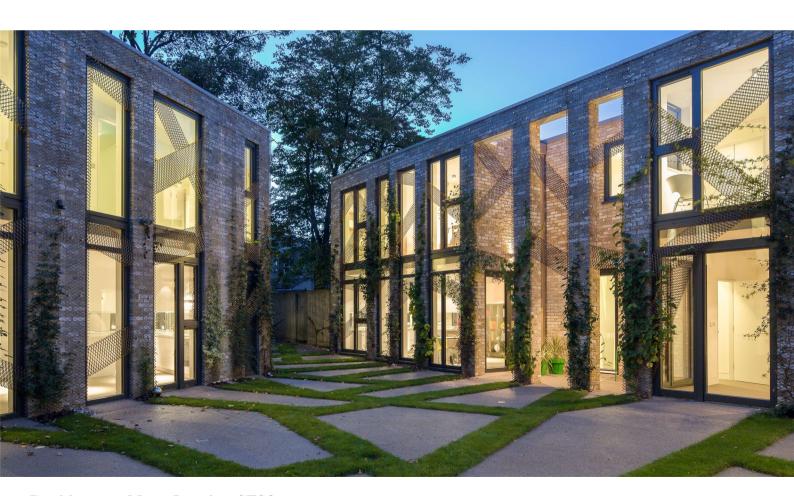

## £4,000 Per Month - Available 29/07/2016

Stunning architecturally designed three double bedroom mews house in Forest Hill

Architecturally designed | Mews house | Three bedrooms | Two bathrooms (one en-suite) | Triple glazing | Underfloor heating throughout | furnished.

## Description

This outstanding three double bedroom new property is one of a trio of award-winning properties designed by architects Robert and Jessica Barker, set within a private mews in South London. The ground-breaking design of the mews is based around the communal courtyard, and the vertical gardens. The ground floor is designed as a sequence of living spaces both indoors and out that flow from one to another, yet can be shut off for privacy. The upper floor accommodates three bedrooms (one en-suite) and family bathroom. Upon entering the house, the hallway (with WC cloakroom and storage cupboard) leads either to the large kitchen/dining room, or to the separate sitting room. The sitting room and