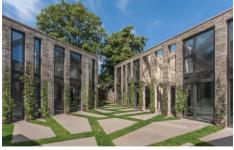

## Description

This outstanding three double bedroom new property is one of a trio of award-winning properties designed by architects Robert and Jessica Barker, set within a private mews in South London. The ground-breaking design of the mews is based around the communal courtyard, and the vertical gardens. The ground floor is designed as a sequence of living spaces both indoors and out that flow from one to another, yet can be shut off for privacy. The upper floor accommodates three bedrooms (one en-suite) and family bathroom. Upon entering the house, the hallway (with WC cloakroom and storage cupboard) leads either to the large kitchen/dining room, or to the separate sitting room. The sitting room and

kitchen dining room are connected by double doors to a private courtyard. The continuous resin flooring, running inside and out, gives the feeling on an outdoor room. The large bespoke kitchen is fitted to a very high standard with integrated appliances, induction bob, dishwasher, fridge and freezer. Smooth resin stairs lead up to a day lit gallery landing, running the length of the house, and to the three double bedrooms and bathrooms. The generous full height windows frame views across the mews, bringing in copious amounts of natural light.