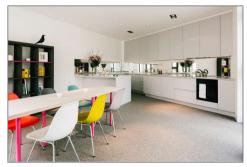

## Description

This outstanding three double bedroom new property is one of a trio of award-winning properties designed by architects Robert and Jessica Barker, set within a private mews in South London. The ground-breaking design of the mews is based around the communal courtyard, and the vertical gardens. The ground floor is designed as a sequence of living spaces both indoors and out that flow from one to another, yet can be shut off for privacy. The upper floor accommodates three bedrooms (one en-suite) and family bathroom. Upon entering the house, the hallway (with WC cloakroom and storage cupboard) leads either to the large kitchen/dining room, or to the separate sitting room. The sitting room and

kitchen dining room are connected by double doors to a private courtyard. The continuous resin flooring, running inside and out, gives the feeling on an outdoor room. The large bespoke kitchen is fitted to a very high standard with integrated appliances, induction bob, dishwasher, fridge and freezer. Smooth resin stairs lead up to a day lit gallery landing, running the length of the house, and to the three double bedrooms and bathrooms. The generous full height windows frame views across the mews, bringing in copious amounts of natural light.