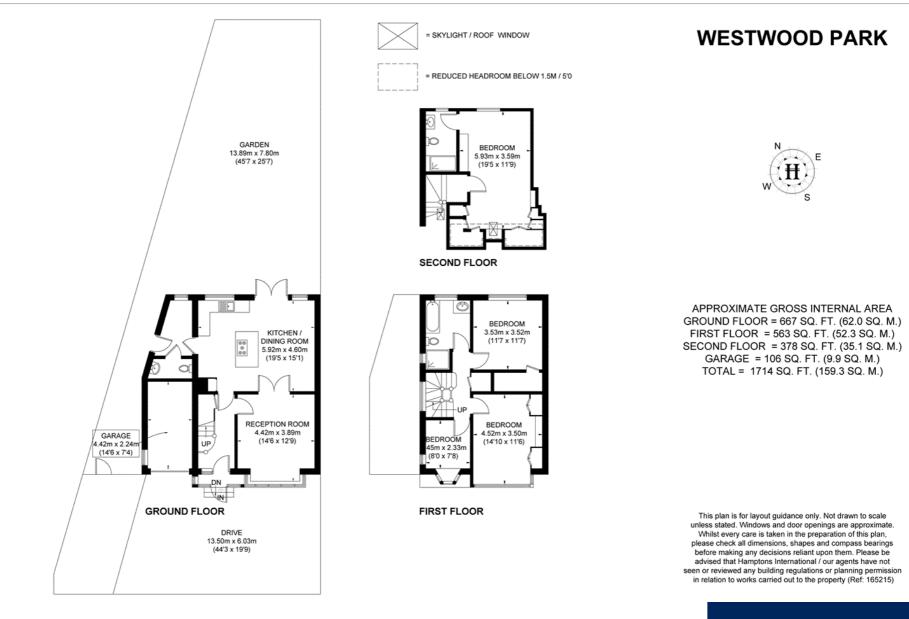

## **Description**

This beautiful four bedroom family home is arranged over three floors and has plenty of natural light. The eat-in kitchen allows access to the private garden and also has a separate utility room and WC. Upstairs the four bedrooms are of good proportions and there is a family bathroom and en-suite in the beautifully finished attic bedroom. The property is available unfurnished and is ideal for a family.