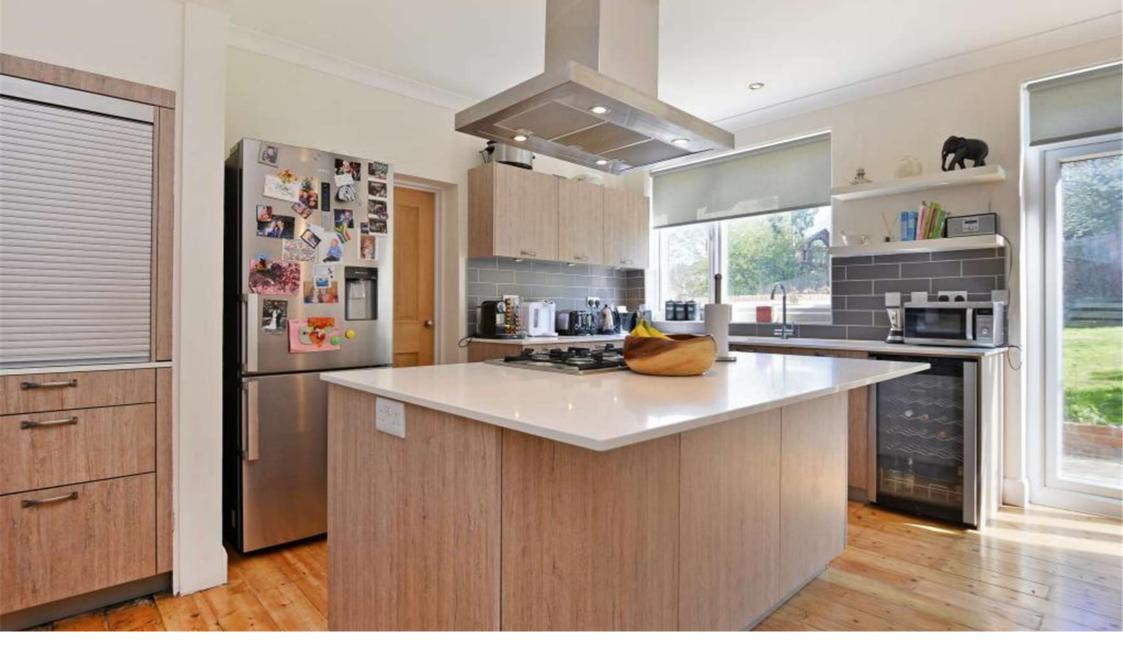

## **Description**

This beautiful four bedroom family home is arranged over three floors and has plenty of natural light. The eat-in kitchen allows access to the private garden and also has a separate utility room and WC. Upstairs the four bedrooms are of good proportions and there is a family bathroom and en-suite in the beautifully finished attic bedroom. The property is available unfurnished and is ideal for a family.