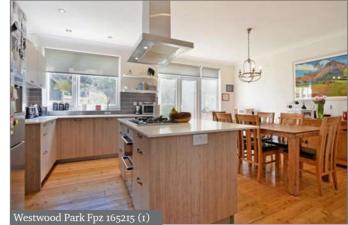

## **Description**

This beautiful four bedroom family home is arranged over three floors and has plenty of natural light. The eat-in kitchen allows access to the private garden and also has a separate utility room and WC. Upstairs the four bedrooms are of good proportions and there is a family bathroom and en-suite in the beautifully finished attic bedroom. The property is available unfurnished and is ideal for a family.