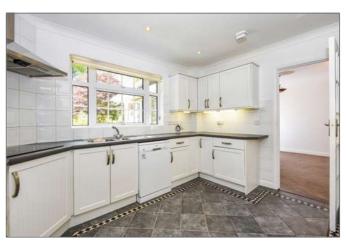

### **Description**

An excellent four bedroom, three bathroom, four reception room detached family home with good sized garden that backs on to the Holmewood House playing fields The property has extensive reception space with great sized sitting room, separate dining room, central family room and full sized rear extension. The kitchen has multiple wall and base units, built in double oven, electric hob and integrated dishwasher. Behind the kitchen is the utility room which has doors to the inner lobby and downstairs wet room. Upstairs are four equally sized double bedrooms all with built in wardrobes, the master bedroom has an ensuite shower and across the landing is the white master bathroom suite. Outside there is a double garage with light, power and electric up and over door which is accessed through the covered inner lobby. The rear garden is cleverly divided creating a large lawned area ideal for children and then a more formal garden closer to the rear of the house The property is formally available Monday 4th July, however there is an element of flexibility should an incoming client need the property a week earlier.