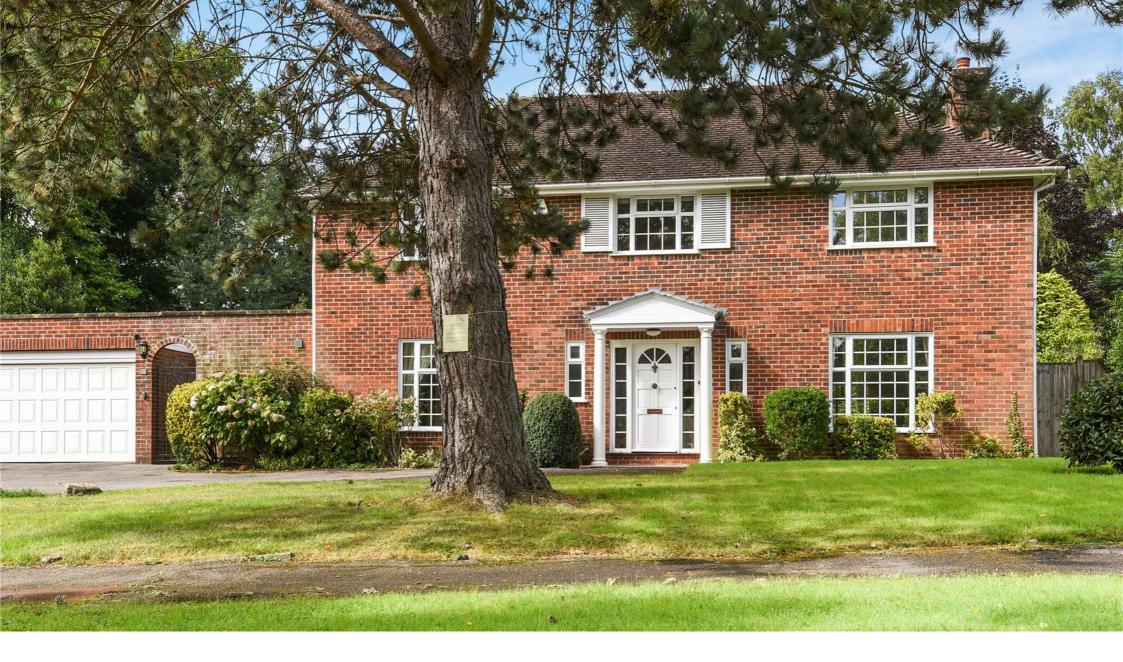

# Hither Chantlers, Tunbridge Wells, Kent, TN<sub>3</sub>

### **Description**

An excellent four bedroom, three bathroom, four reception room detached family home with good sized garden that backs on to the Holmewood House playing fields The property has extensive reception space with great sized sitting room, separate dining room, central family room and full sized rear extension. The kitchen has multiple wall and base units, built in double oven, electric hob and integrated dishwasher. Behind the kitchen is the utility room which has doors to the inner lobby and downstairs wet room. Upstairs are four equally sized double bedrooms all with built in wardrobes, the master bedroom has an ensuite shower and across the landing is the white master bathroom suite. Outside there is a double garage with light, power and electric up and over door which is accessed through the covered inner lobby. The rear garden is cleverly divided creating a large lawned area ideal for children and then a more formal garden closer to the rear of the house The property is formally available Monday 4th July, however there is an element of flexibility should an incoming client need the property a week earlier.