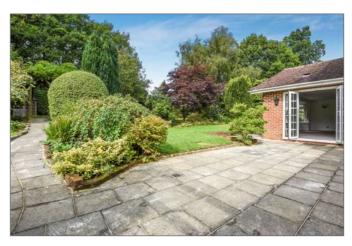

### **Description**

An excellent four bedroom, three bathroom, four reception room detached family home with good sized garden that backs on to the Holmewood House playing fields The property has extensive reception space with great sized sitting room, separate dining room, central family room and full sized rear extension. The kitchen has multiple wall and base units, built in double oven, electric hob and integrated dishwasher. Behind the kitchen is the utility room which has doors to the inner lobby and downstairs wet room. Upstairs are four equally sized double bedrooms all with built in wardrobes, the master bedroom has an ensuite shower and across the landing is the white master bathroom suite. Outside there is a double garage with light, power and electric up and over door which is accessed through the covered inner lobby. The rear garden is cleverly divided creating a large lawned area ideal for children and then a more formal garden closer to the rear of the house The property is formally available Monday 4th July, however there is an element of flexibility should an incoming client need the property a week earlier.