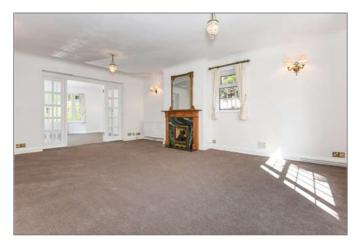

### **Description**

An excellent four bedroom, three bathroom, four reception room detached family home with good sized garden that backs on to the Holmewood House playing fields The property has extensive reception space with great sized sitting room, separate dining room, central family room and full sized rear extension. The kitchen has multiple wall and base units, built in double oven, electric hob and integrated dishwasher. Behind the kitchen is the utility room which has doors to the inner lobby and downstairs wet room. Upstairs are four equally sized double bedrooms all with built in wardrobes, the master bedroom has an ensuite shower and across the landing is the white master bathroom suite. Outside there is a double garage with light, power and electric up and over door which is accessed through the covered inner lobby. The rear garden is cleverly divided creating a large lawned area ideal for children and then a more formal garden closer to the rear of the house The property is formally available Monday 4th July, however there is an element of flexibility should an incoming client need the property a week earlier.