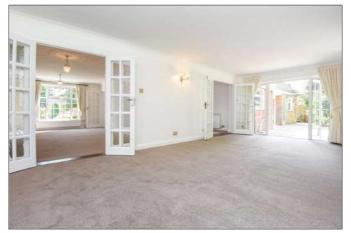

### **Description**

An excellent four bedroom, three bathroom, four reception room detached family home with good sized garden that backs on to the Holmewood House playing fields The property has extensive reception space with great sized sitting room, separate dining room, central family room and full sized rear extension. The kitchen has multiple wall and base units, built in double oven, electric hob and integrated dishwasher. Behind the kitchen is the utility room which has doors to the inner lobby and downstairs wet room. Upstairs are four equally sized double bedrooms all with built in wardrobes, the master bedroom has an ensuite shower and across the landing is the white master bathroom suite. Outside there is a double garage with light, power and electric up and over door which is accessed through the covered inner lobby. The rear garden is cleverly divided creating a large lawned area ideal for children and then a more formal garden closer to the rear of the house The property is formally available Monday 4th July, however there is an element of flexibility should an incoming client need the property a week earlier.