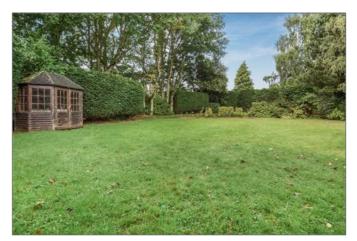

### **Description**

An excellent four bedroom, three bathroom, four reception room detached family home with good sized garden that backs on to the Holmewood House playing fields The property has extensive reception space with great sized sitting room, separate dining room, central family room and full sized rear extension. The kitchen has multiple wall and base units, built in double oven, electric hob and integrated dishwasher. Behind the kitchen is the utility room which has doors to the inner lobby and downstairs wet room. Upstairs are four equally sized double bedrooms all with built in wardrobes, the master bedroom has an ensuite shower and across the landing is the white master bathroom suite. Outside there is a double garage with light, power and electric up and over door which is accessed through the covered inner lobby. The rear garden is cleverly divided creating a large lawned area ideal for children and then a more formal garden closer to the rear of the house The property is formally available Monday 4th July, however there is an element of flexibility should an incoming client need the property a week earlier.