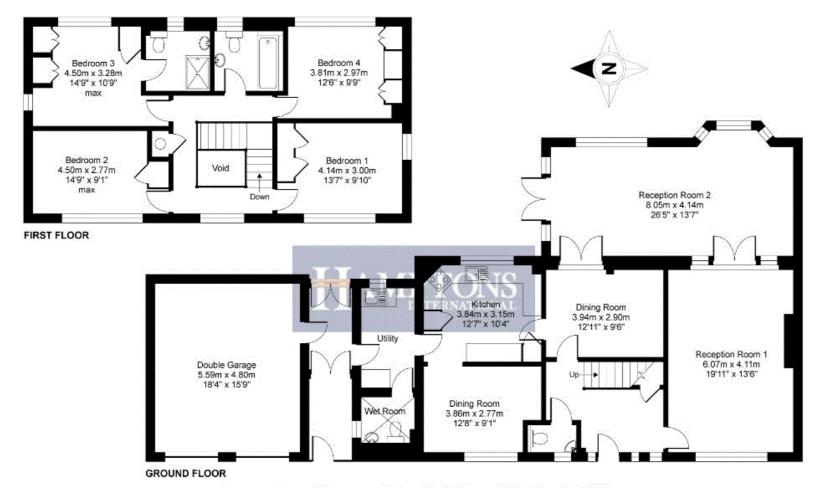

#### APPROX. GROSS INTERNAL FLOOR AREA 2426 SQ FT 225.3 SQ METRES (EXCLUDES VOID & INCLUDES GARAGE)

Whilst every attempt has been made to ensure the accuracy of the floor plan contained here, measurements of doors, windows and rooms are approximate and no responsibility is taken for any error, omission or misstatement. These plans are for representation purposes only as defined by RICS Code of Measuring Practice and should be used as such by any prospective purchaser. Specifically no guarantee is given on the total square footage of the property if quoted on this plan. Any figure given is for initial guidance only and should not be relied on as a basis of valuation.

Copyright nichecom.co.uk 2017 Produced for Hamptons Country Lettings REF: 214381