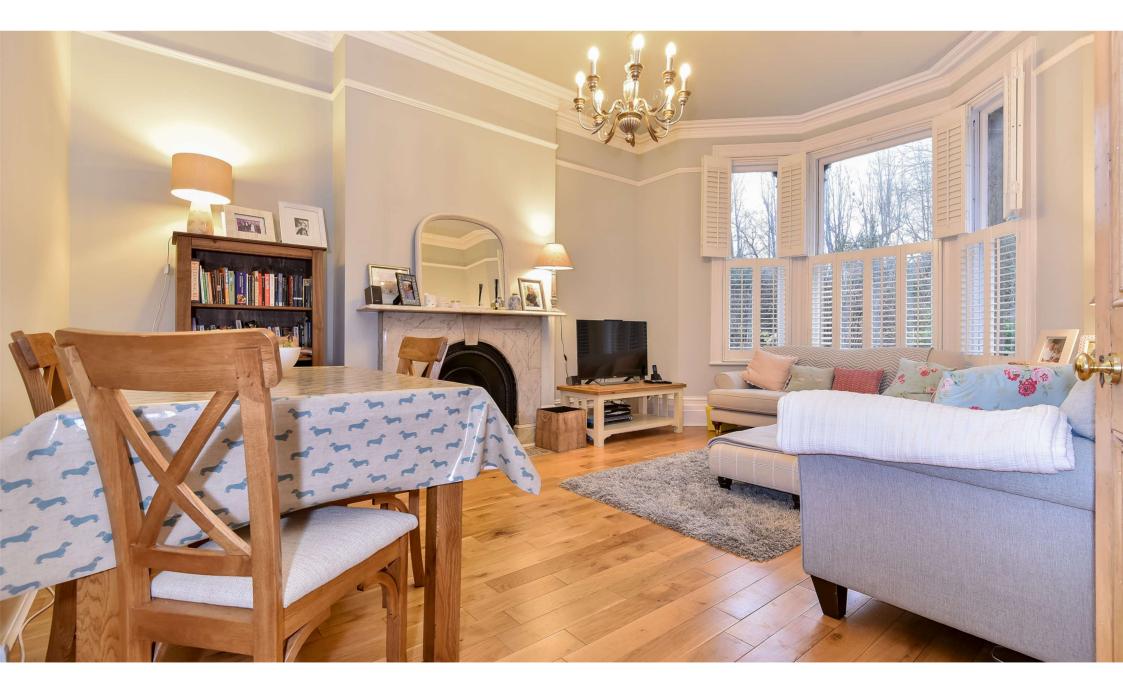

# 

Beautifully presented two bedroom Apartment in quiet, central location.

Two double bedrooms | Fully fitted kitchen | Private entrance | Residents parking | Feature Fireplace | Walk to Town Centre | Gas centrally heated | Wooden Flooring | Period Features | Private Entrance | Fitted Blinds Throughout | White Suite Bathroom | Garden.

## Description

This superb raised ground floor apartment forms part of an attractive and very distinctive terrace of Victorian properties situated in a quiet, tucked away position just a few minutes walk to the famous Pantiles. The Apartment is beautifully presented throughout having been recently redecorated and comprises private entrance into a hallway, a white suite bathroom with shower over the bath, fitted kitchen with dishwasher, fridge, freezer, washing machine and oven. The master bedroom overlooks the front of the building whilst the further double bedroom overlooks the rear of the property. The spacious sitting room has a working fireplace, fitted window shutters and beautiful chandelier. The property is gas centrally heating and has wooden flooring throughout, it also benefits from having