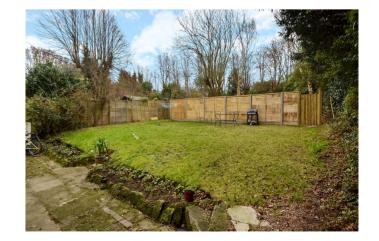

## Description

This superb raised ground floor apartment forms part of an attractive and very distinctive terrace of Victorian properties situated in a quiet, tucked away position just a few minutes walk to the famous Pantiles. The Apartment is beautifully presented throughout having been recently redecorated and comprises private entrance into a hallway, a white suite bathroom with shower over the bath, fitted kitchen with dishwasher, fridge, freezer, washing machine and oven. The master bedroom overlooks the front of the building whilst the further double bedroom overlooks the rear of the property. The spacious sitting room has a working fireplace, fitted window shutters and beautiful chandelier. The property is gas centrally heating and has wooden flooring throughout, it also benefits from having

private residents parking to the front and garden to rear.

Furnishing Unfurnished