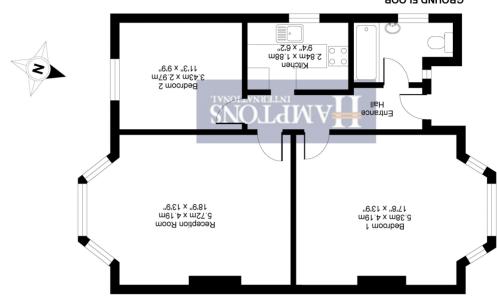

Energy Performance Certificate (EPC)

Floorplan

екопир ггоок

### ANT, ceross internal FLOOR AREN 773 SQ FT 71.8 SQ METRES APPROX. GROSS INTERNAL FLOOR AREN 773 SQ FT 71.8 SQ METRES

Specifically no guarantee is given on the total aquee forbage of the property of quoted on this plan. Any figure given is so to initial guidance only and should not be relead as such by any prospective purchases. Whilst every strength and the total aquee forbage of the property if quoted on this plan. Any figure given is so in the figure of any and should not be relead on as a basis of valuation.