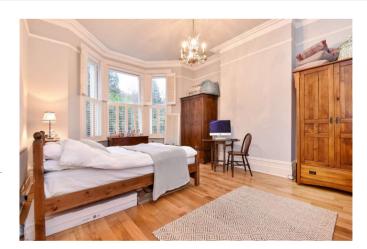

# 

Beautifully presented two bedroom Apartment in quiet, central location.

Two double bedrooms | Fully fitted kitchen | Private entrance | Residents parking | Feature Fireplace | Walk to Town Centre | Gas centrally heated | Wooden Flooring | Period Features | Private Entrance | Fitted Blinds Throughout | White Suite Bathroom | Garden.

## Description

This superb raised ground floor apartment forms part of an attractive and very distinctive terrace of Victorian properties situated in a quiet, tucked away position just a few minutes walk to the famous Pantiles. The Apartment is beautifully presented throughout having been recently redecorated and comprises private entrance into a hallway, a white suite bathroom with shower over the bath, fitted kitchen with dishwasher, fridge, freezer, washing machine and oven. The master bedroom overlooks the front of the building whilst the further double bedroom overlooks the rear of the property. The spacious sitting room has a working fireplace, fitted window shutters and beautiful chandelier. The property is gas centrally heating and has wooden flooring throughout, it also benefits from having