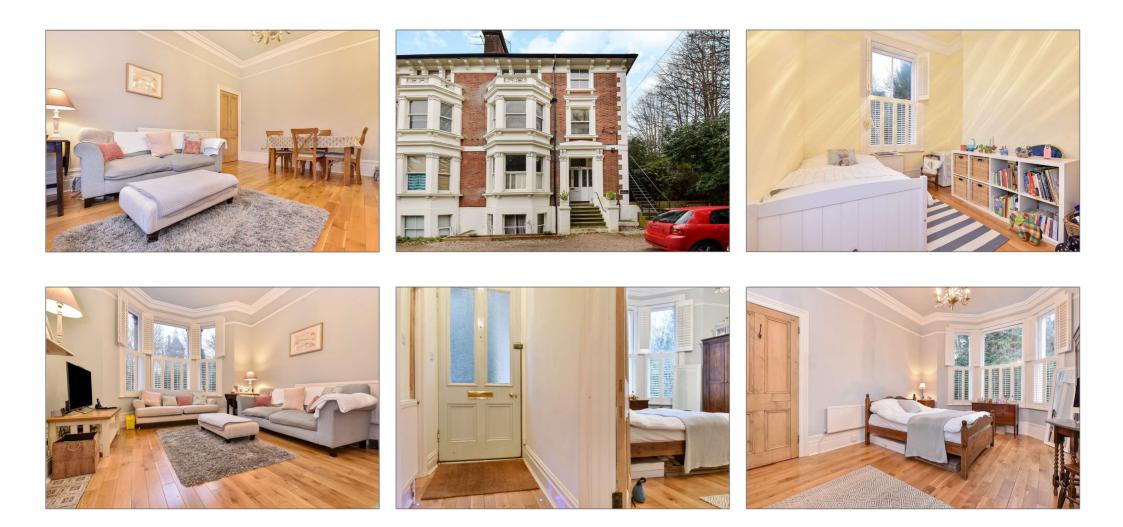

# 

Beautifully presented two bedroom Apartment in quiet, central location.

Two double bedrooms | Fully fitted kitchen | Private entrance | Residents parking | Feature Fireplace | Walk to Town Centre | Gas centrally heated | Wooden Flooring | Period Features | Private Entrance | Fitted Blinds Throughout | White Suite Bathroom | Garden.

## Description

This superb raised ground floor apartment forms part of an attractive and very distinctive terrace of Victorian properties situated in a quiet, tucked away position just a few minutes walk to the famous Pantiles. The Apartment is beautifully presented throughout having been recently redecorated and comprises private entrance into a hallway, a white suite bathroom with shower over the bath, fitted kitchen with dishwasher, fridge, freezer, washing machine and oven. The master bedroom overlooks the front of the building whilst the further double bedroom overlooks the rear of the property. The spacious sitting room has a working fireplace, fitted window shutters and beautiful chandelier. The property is gas centrally heating and has wooden flooring throughout, it also benefits from having