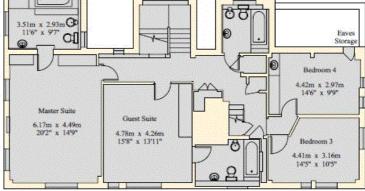

gym/entertaining space. The accommodation comprises three generous and flexible reception rooms, spacious kitchen breakfast room, study, boot room and two cloakrooms. On the second and third floor there are six spacious double bedrooms. The master and guest suite, benefit from having en suite bathrooms. The further four bedrooms are well served by two family bathrooms. The house is surrounded by mature, landscaped and colourful gardens, featuring an Edwardian water rockery and numerous mature shrubs and trees, turning circle and 3 bay garage beside the Duck Pond.

First Floor

 2
 4
 6
 8
 10
 12
 14
 Feet

 1
 2
 3
 4
 Metres

 For
 Identification
 Purposes
 Only.

 © 2014 Trueplan (UK) Limited (01892) 614 881

For clarification,