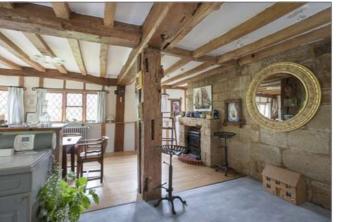

## Description

This beautiful six bedroom farmhouse stands in an elevated, rural position with far reaching views across a lake and open countryside and is approached over a sweeping private drive through woodland. The Farmhouse itself offers 4,400 sq ft of well laid out family accommodation on three floors with high ceilings and bright, well lit rooms with an abundance of characterful features. In addition to the Farmhouse, the "pool house", this is adjacent to the 45' swimming pool, This could be used as additional accommodation with large reception hall, kitchen, mezzanine bedroom and cloakroom, alternatively this would be a lovely

gym/entertaining space. The accommodation comprises three generous and flexible reception rooms, spacious kitchen breakfast room, study, boot room and two cloakrooms. On the second and third floor there are six spacious double bedrooms. The master and guest suite, benefit from having en suite bathrooms. The further four bedrooms are well served by two family bathrooms. The house is surrounded by mature, landscaped and colourful gardens, featuring an Edwardian water rockery and numerous mature shrubs and trees, turning circle and 3 bay garage beside the Duck Pond.