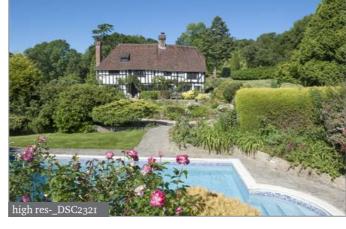

## Description

This beautiful six bedroom farmhouse stands in an elevated, rural position with far reaching views across a lake and open countryside and is approached over a sweeping private drive through woodland. The Farmhouse itself offers 4,400 sq ft of well laid out family accommodation on three floors with high ceilings and bright, well lit rooms with an abundance of characterful features. In addition to the Farmhouse, the "pool house", this is adjacent to the 45' swimming pool, This could be used as additional accommodation with large reception hall, kitchen, mezzanine bedroom and cloakroom, alternatively this would be a lovely

gym/entertaining space. The accommodation comprises three generous and flexible reception rooms, spacious kitchen breakfast room, study, boot room and two cloakrooms. On the second and third floor there are six spacious double bedrooms. The master and guest suite, benefit from having en suite bathrooms. The further four bedrooms are well served by two family bathrooms. The house is surrounded by mature, landscaped and colourful gardens, featuring an Edwardian water rockery and numerous mature shrubs and trees, turning circle and 3 bay garage beside the Duck Pond.