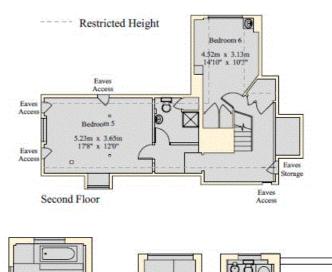

gym/entertaining space. The accommodation comprises three generous and flexible reception rooms, spacious kitchen breakfast room, study, boot room and two cloakrooms. On the second and third floor there are six spacious double bedrooms. The master and guest suite, benefit from having en suite bathrooms. The further four bedrooms are well served by two family bathrooms. The house is surrounded by mature, landscaped and colourful gardens, featuring an Edwardian water rockery and numerous mature shrubs and trees, turning circle and 3 bay garage beside the Duck Pond.

First Floor

 2
 4
 6
 8
 10
 12
 14
 Feet

 1
 2
 3
 4
 Metres

 For
 Identification
 Purposes
 Only.

 © 2014 Trueplan (UK) Limited (01892) 614 881

For clarification,