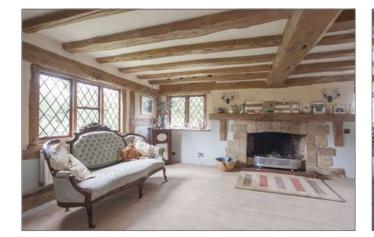

gym/entertaining space. The accommodation comprises three generous and flexible reception rooms, spacious kitchen breakfast room, study, boot room and two cloakrooms. On the second and third floor there are six spacious double bedrooms. The master and guest suite, benefit from having en suite bathrooms. The further four bedrooms are well served by two family bathrooms. The house is surrounded by mature, landscaped and colourful gardens, featuring an Edwardian water rockery and numerous mature shrubs and trees, turning circle and 3 bay garage beside the Duck Pond.