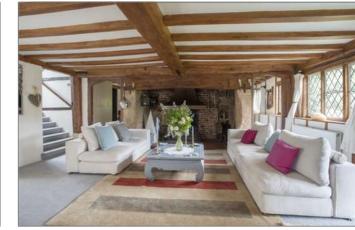

gym/entertaining space. The accommodation comprises three generous and flexible reception rooms, spacious kitchen breakfast room, study, boot room and two cloakrooms. On the second and third floor there are six spacious double bedrooms. The master and guest suite, benefit from having en suite bathrooms. The further four bedrooms are well served by two family bathrooms. The house is surrounded by mature, landscaped and colourful gardens, featuring an Edwardian water rockery and numerous mature shrubs and trees, turning circle and 3 bay garage beside the Duck Pond.