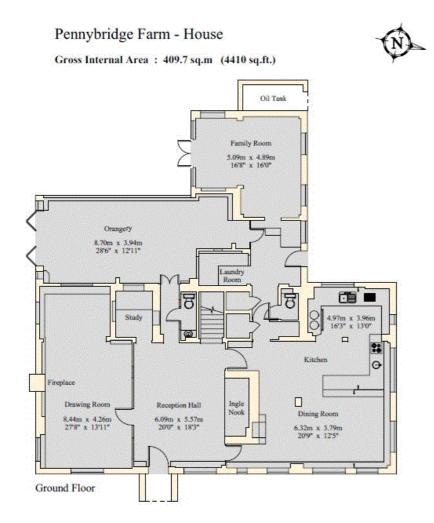

## Description

This beautiful six bedroom farmhouse stands in an elevated, rural position with far reaching views across a lake and open countryside and is approached over a sweeping private drive through woodland. The Farmhouse itself offers 4,400 sq ft of well laid out family accommodation on three floors with high ceilings and bright, well lit rooms with an abundance of characterful features. In addition to the Farmhouse, the "pool house", this is adjacent to the 45' swimming pool, This could be used as additional accommodation with large reception hall, kitchen, mezzanine bedroom and cloakroom, alternatively this would be a lovely

gym/entertaining space. The accommodation comprises three generous and flexible reception rooms, spacious kitchen breakfast room, study, boot room and two cloakrooms. On the second and third floor there are six spacious double bedrooms. The master and guest suite, benefit from having en suite bathrooms. The further four bedrooms are well served by two family bathrooms. The house is surrounded by mature, landscaped and colourful gardens, featuring an Edwardian water rockery and numerous mature shrubs and trees, turning circle and 3 bay garage beside the Duck Pond.

First Floor

 2
 4
 6
 8
 10
 12
 14
 Feet

 1
 2
 3
 4
 Metres

 For
 Identification
 Purposes
 Only.

 © 2014 Trueplan (UK) Limited (01892) 614 881

For clarification,