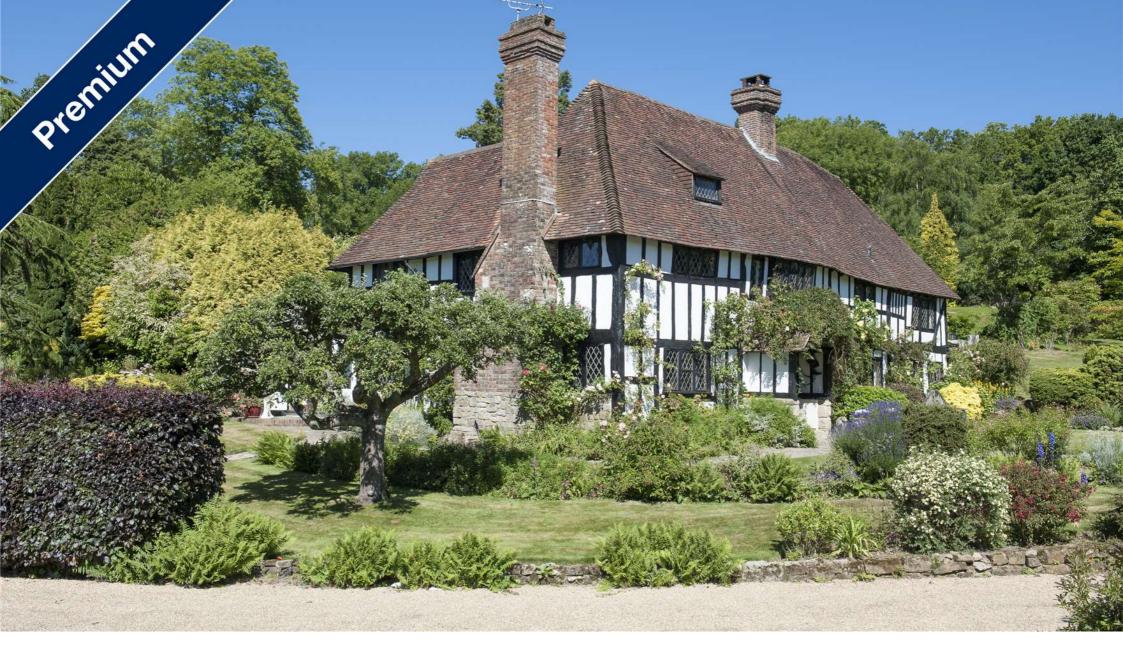

## Description

This beautiful six bedroom farmhouse stands in an elevated, rural position with far reaching views across a lake and open countryside and is approached over a sweeping private drive through woodland. The Farmhouse itself offers 4,400 sq ft of well laid out family accommodation on three floors with high ceilings and bright, well lit rooms with an abundance of characterful features. In addition to the Farmhouse, the "pool house", this is adjacent to the 45' swimming pool, This could be used as additional accommodation with large reception hall, kitchen, mezzanine bedroom and cloakroom, alternatively this would be a lovely

gym/entertaining space. The accommodation comprises three generous and flexible reception rooms, spacious kitchen breakfast room, study, boot room and two cloakrooms. On the second and third floor there are six spacious double bedrooms. The master and guest suite, benefit from having en suite bathrooms. The further four bedrooms are well served by two family bathrooms. The house is surrounded by mature, landscaped and colourful gardens, featuring an Edwardian water rockery and numerous mature shrubs and trees, turning circle and 3 bay garage beside the Duck Pond.