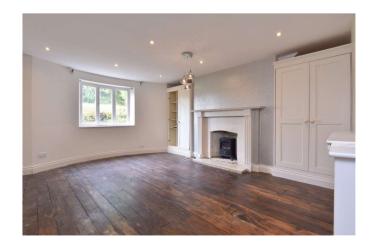

## Description

This stunning two bedroom, Georgian conversion, basement apartment offers excellent accommodation and benefits from a private enclosed garden, off street parking and garage. The property is comprised of a large living room with feature fireplace, fitted kitchen with integrated appliances, island units and access doors to the garden, two good size bedrooms with fitted wardrobes and a large family bathroom. A study room / occasional further single room is located on the second floor of the apartment providing an extra work space. From this room, a door leads out to the main building and entrance hall.