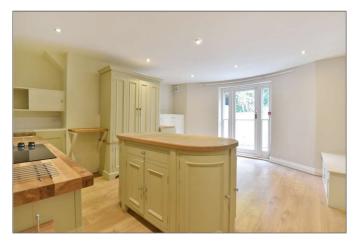

## Description

This stunning two bedroom, Georgian conversion, basement apartment offers excellent accommodation and benefits from a private enclosed garden, off street parking and garage. The property is comprised of a large living room with feature fireplace, fitted kitchen with integrated appliances, island units and access doors to the garden, two good size bedrooms with fitted wardrobes and a large family bathroom. A study room / occasional further single room is located on the second floor of the apartment providing an extra work space. From this room, a door leads out to the main building and entrance hall.