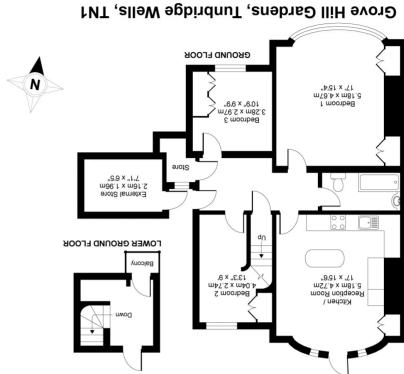

APPROX. GROSS INTERNAL FLOOR AREA 966 SQ FT 89.7 SQ METRES (EXCLUDES EXTERNAL STORE)

Energy Performance Certificate (EPC)

Floorplan

106148 (6)c

www.hamptons.co.uk

## Description

This stunning two bedroom, Georgian conversion, basement apartment offers excellent accommodation and benefits from a private enclosed garden, off street parking and garage. The property is comprised of a large living room with feature fireplace, fitted kitchen with integrated appliances, island units and access doors to the garden, two good size bedrooms with fitted wardrobes and a large family bathroom. A study room / occasional further single room is located on the second floor of the apartment providing an extra work space. From this room, a door leads out to the main building and entrance hall.