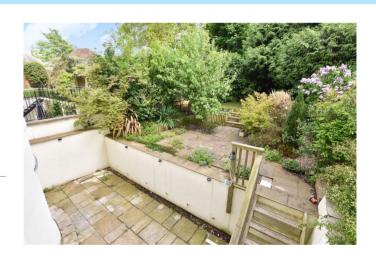

## Description

This stunning two bedroom, Georgian conversion, basement apartment offers excellent accommodation and benefits from a private enclosed garden, off street parking and garage. The property is comprised of a large living room with feature fireplace, fitted kitchen with integrated appliances, island units and access doors to the garden, two good size bedrooms with fitted wardrobes and a large family bathroom. A study room / occasional further single room is located on the second floor of the apartment providing an extra work space. From this room, a door leads out to the main building and entrance hall.

Private garden | Two Bedrooms | Fully Integrated Kitchen | Study area | Garage | Off Road Parking.