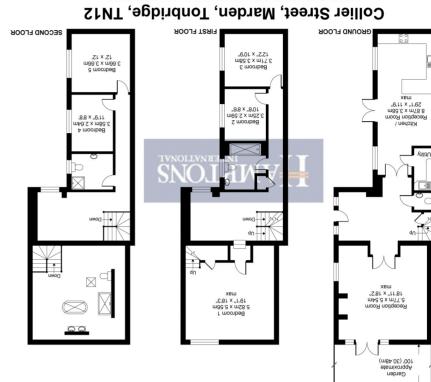

#### APPROX. GROSS INTERNAL FLOOR AREA 2865 SQ FT 266.1 SQ METRES

Energy Performance Certificate (EPC)

Floorplan

140273 (14)c

140273 (15)c

140273 (6)c

www.hamptons.co.uk