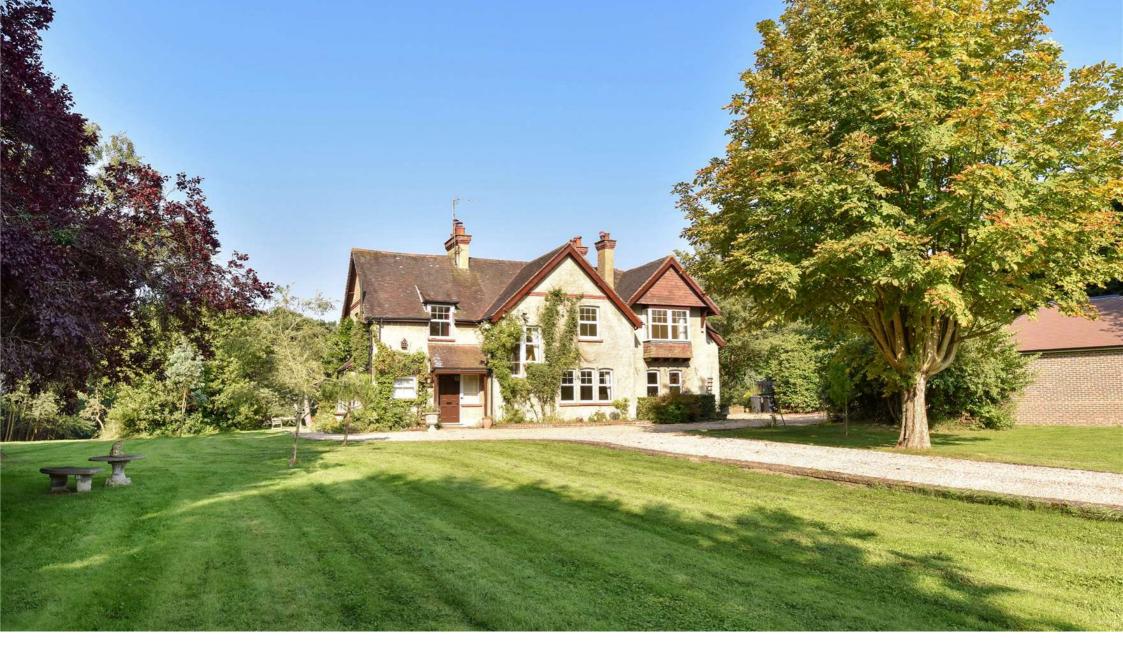

## £2,850 Per Month - Available Now

A fine Edwardian detached country house with an elegant refurbished and immaculately presented interior, set amidst its own beautiful gardens and grounds.

Drawing Room | Garden/Family Room | Kitchen/Breakfast Room | Pantry | Stabling | Just Under 4 Acres.

## Description

This fine Edwardian detached property has a light and spacious interior and offers flexible family accommodation. There are many notable features, some of which include the following: The kitchen/breakfast room is superb with its extensive range of cream Schreiber units with long black granite work surfaces with a range of appliances. The elegant drawing room has an open fireplace with marble Victorian surround, a wide bay window overlooks the gardens and there are French doors to the garden or family room. There are also French doors to this room from the sitting room. The attractive dining room has outlooks to the front of the house. The large garden or family room overlook the gardens with the woodland beyond, and opens onto the terrace. The first floor is approached by an