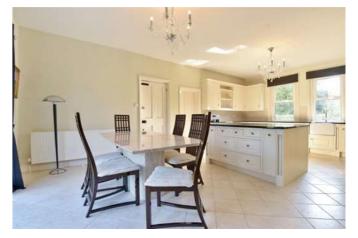

## Description

This fine Edwardian detached property has a light and spacious interior and offers flexible family accommodation. There are many notable features, some of which include the following: The kitchen/breakfast room is superb with its extensive range of cream Schreiber units with long black granite work surfaces with a range of appliances. The elegant drawing room has an open fireplace with marble Victorian surround, a wide bay window overlooks the gardens and there are French doors to the garden or family room. There are also French doors to this room from the sitting room. The attractive dining room has outlooks to the front of the house. The large garden or family room overlook the gardens with the woodland beyond, and opens onto the terrace. The first floor is approached by an