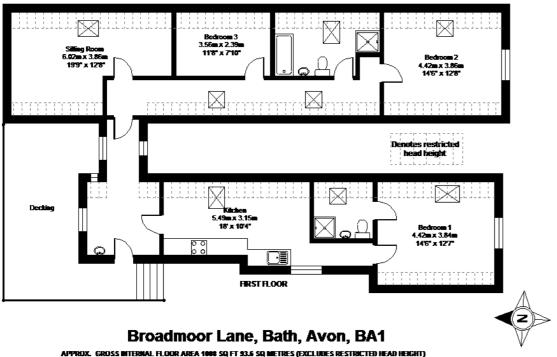

#### Description

A pretty furnished three bedroom detached Coach house set in a 100 acres bordered by open countryside. The accommodation briefly comprises a welcoming reception hallway, kitchen complete with table and chairs, modern fitted kitchen with white goods, inner hall leading to master bedroom with double bed, wardrobes and modern en-suite shower room; the bedroom has views across to open country side. The main hallway leads towards the sitting room which is furnished with sofas and coffee table with lovely views, single bedroom, double bedroom with two single beds, main bathroom with bath and separate shower cubicle. The property benefits from all mod cons, Gas central heating (water rates included in rental) (Garages not included).

#### **Hamptons Bath Lettings**

33 Gay Street
Bath BA1 2NT
Tel: 01225 445 646 - bathlettings@hamptons-int.com

www.hamptons.co.uk

Whilst every alternal has been made to creame the occurrory of the floor plan contained here, measurements of doors, windows and mores are approximate and no responsibility is taken for any error, omission or misefulnessed. These plans are for responsibility in property of the property of the property of quality of quality of the property of quality of quality