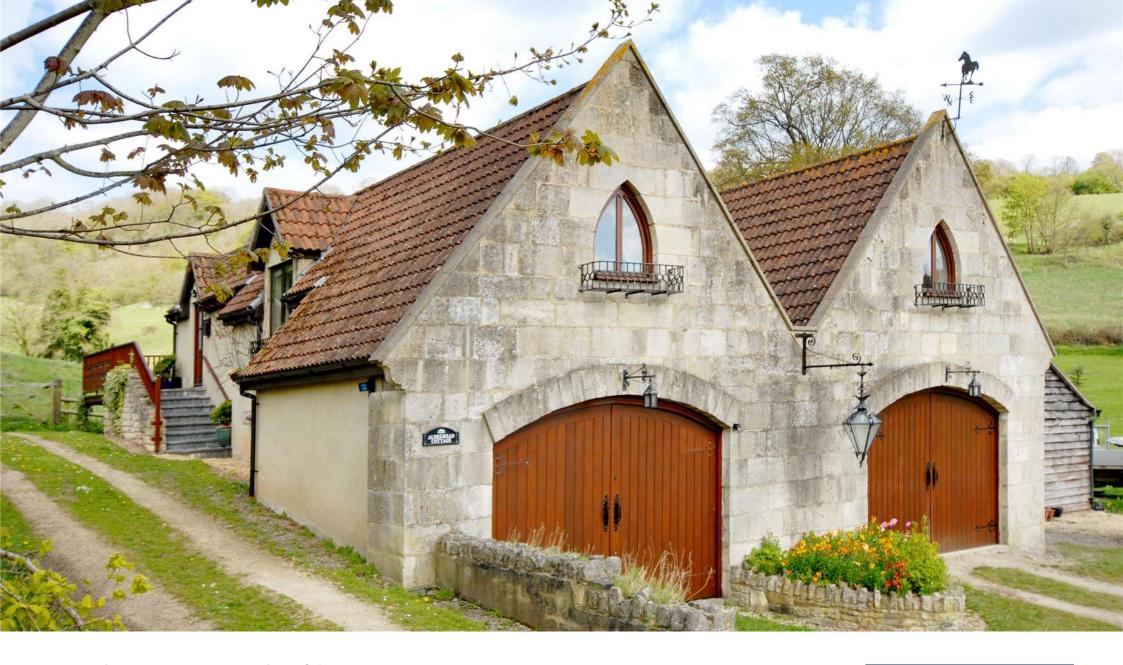

#### Description

A pretty furnished three bedroom detached Coach house set in a 100 acres bordered by open countryside. The accommodation briefly comprises a welcoming reception hallway, kitchen complete with table and chairs, modern fitted kitchen with white goods, inner hall leading to master bedroom with double bed, wardrobes and modern en-suite shower room; the bedroom has views across to open country side. The main hallway leads towards the sitting room which is furnished with sofas and coffee table with lovely views, single bedroom, double bedroom with two single beds, main bathroom with bath and separate shower cubicle. The property benefits from all mod cons, Gas central heating (water rates included in rental) (Garages not included).

### Situation

Aldermead Cottage is situated in an idyllic location within the grounds of a private house, detached and set back bordering open countryside with lovely walks along the Cotswold Way. Wildlife can be seen from the property but literally minutes away from the City Centre. The property is approached from Broadmoor Lane through the main gates to the private house from the main drive through private gates along the main driveway to the property which has its own driveway. There is a decked terrace with lovely views ideal place for a BBQ and a glass of wine and enjoy the peace and tranquillity.