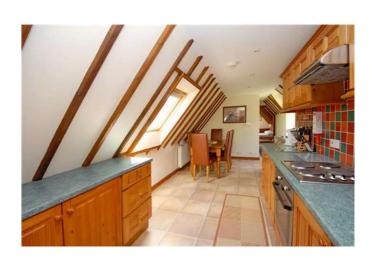

#### Description

A pretty furnished three bedroom detached Coach house set in a 100 acres bordered by open countryside. The accommodation briefly comprises a welcoming reception hallway, kitchen complete with table and chairs, modern fitted kitchen with white goods, inner hall leading to master bedroom with double bed, wardrobes and modern en-suite shower room; the bedroom has views across to open country side. The main hallway leads towards the sitting room which is furnished with sofas and coffee table with lovely views, single bedroom, double bedroom with two single beds, main bathroom with bath and separate shower cubicle. The property benefits from all mod cons, Gas central heating (water rates included in rental) (Garages not included).