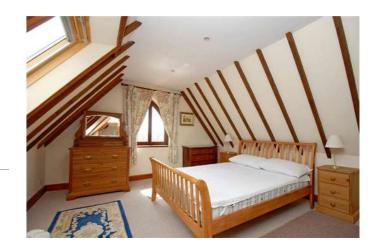

#### Description

A pretty furnished three bedroom detached Coach house set in a 100 acres bordered by open countryside. The accommodation briefly comprises a welcoming reception hallway, kitchen complete with table and chairs, modern fitted kitchen with white goods, inner hall leading to master bedroom with double bed, wardrobes and modern en-suite shower room; the bedroom has views across to open country side. The main hallway leads towards the sitting room which is furnished with sofas and coffee table with lovely views, single bedroom, double bedroom with two single beds, main bathroom with bath and separate shower cubicle. The property benefits from all mod cons, Gas central heating (water rates included in rental) (Garages not included).