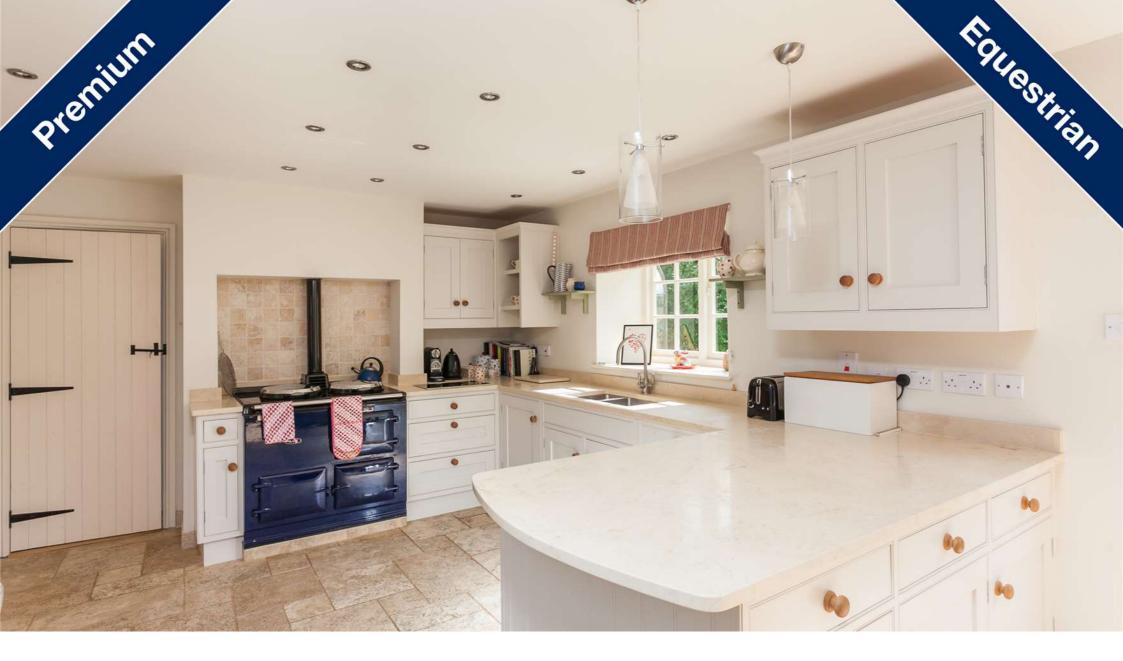

#### Description

Sandridge Park is set within wonderful grounds on a private estate comprising of just four homes, it stands on high ground overlooking the Mendip Hills. Nestled in a idyllic quiet location this beautiful five bedroom family home offers flexible living along with a walled garden, woodland & paddock totalling 3.1 acres. A garage and driveway parking for numerous cars along with 2 stables and tack room. This popular location is particularly well know for its wide selection of schooling including St Margaret's Preparatory School in Calne, St Mary's Calne, Stonar and Dauntsey's. Bath provides a further range of educational facilities including two universities, cultural activities restaurants, shops & tourist attractions. There is a high speed rail link to London Paddington from Chippenham Railway