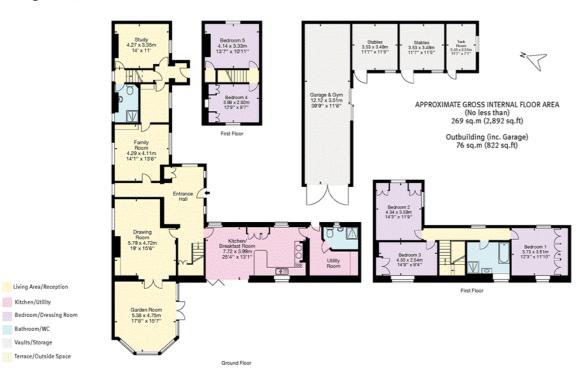

living along with a walled garden, woodland and paddock totalling 3.1 acres. A garage and driveway parking for numerous cars along with two stables. EPC Rating E. Paddock | Countryside & Woodland views | Unique setting | Garaging & Parking | Stables & Tack Room.

#### Description

Sandridge Park is set within wonderful grounds on a private estate comprising of just four homes, it stands on high ground overlooking the Mendip Hills. Nestled in a idyllic quiet location this beautiful five bedroom family home offers flexible living along with a walled garden, woodland & paddock totalling 3.1 acres. A garage and driveway parking for numerous cars along with 2 stables and tack room. This popular location is particularly well know for its wide selection of schooling including St Margaret's Preparatory School in Calne, St Mary's Calne, Stonar and Dauntsey's. Bath provides a further range of educational facilities including two universities, cultural activities restaurants, shops & tourist attractions. There is a high speed rail link to London Paddington from Chippenham Railway