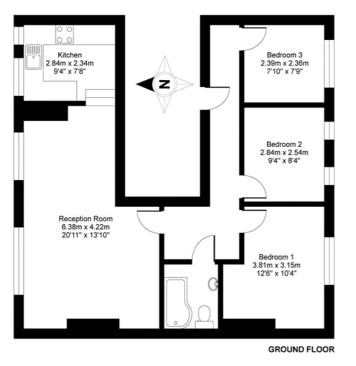

## Elmdale Road, Tyndalls Park, Bristol, BS8

APPROX. GROSS INTERNAL FLOOR AREA 764 SQ FT 70.9 SQ METRES

Whilst every attempt has been made to ensure the accuracy of the foor plan contained here, measurements of doors, windows and rooms are approximate and no responsibility is taken for any error, omission or misstatement. These plans are for representation purposes only as defined by RICS Code of Measuring Practice and should be used as such as the purchaser. Specifically no guarantee is given on the total square footage of the property flucted on this plan. Any figure given is for initial guidance only and should not be reled on as basis of valuation.