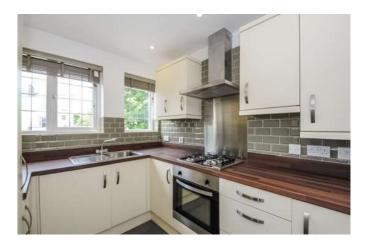

### Description

This first floor apartment is offered on an unfurnished basis benefiting from two double bedrooms. The property is located on Elmdale Road, and whilst Whiteladies Road and the Triangle are both in easy reach, it retains a serene and quiet feel. The apartment comprises of 3 bedrooms, 2 doubles and 1 single, served by a master bathroom with double head shower, hand basin and W/C; a spacious living area which attracts the lovely evening sun through the lead light windows, featured throughout - There is a step down to the kitchen, which includes built in fridge-freezer, washer dryer and gas hob. The apartment is on the first floor, and benefits from a secure intercom entry system. The property would ideally suit a professional couple or two professional sharers. Strictly No Pets.