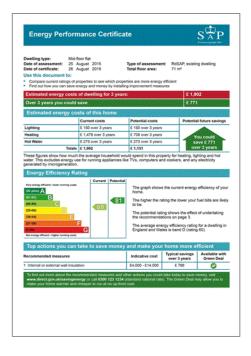

## Elmdale Road, Tyndalls Park, Bristol, BS8

APPROX. GROSS INTERNAL FLOOR AREA 764 SQ FT 70.9 SQ METRES

Whilst every attempt has been made to ensure the accuracy of the foor plan contained here, measurements of doors, windows and rooms are approximate and no responsibility is taken for any error, omission or misstatement. These plans are for representation purposes only as defined by RICS Code of Measuring Practice and should be used as such as the purchaser. Specifically no guarantee is given on the total square footage of the property flucted on this plan. Any figure given is for initial guidance only and should not be reled on as basis of valuation.