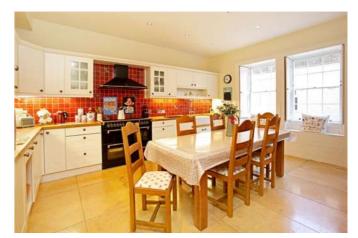

## Description

A fantastic example of an extremely well presented Georgian Town house-Offering substantial accommodation over 5 floors. Upon entering the property you are greeted by a grand entrance hall which leads to lounge, study/reception both of which enjoy period fire places & features such as original window shutters, cornicing & beautiful high ceilings which boasts the finery of the Georgian period. The kitchen/breakfast room is well equipped & has lovely features such as window seats & court yard views. Towards the rear of the property a separate dining room is located directly next to the kitchen which makes a perfect place to catch up with the family over dinner. The 1st floor accommodates a grand drawing room again boasting many features from the Georgian period & pretty views of the beautiful garden, bedroom 1 & a cloak room also makes up this floor. On the 2nd floor you will find bedrooms 2 & 3, one of which includes a convenient link to the Jack & Jill luxury bathroom suit. This floor is completed with an additional cloak room. The 3rd floor houses bedrooms 4, 5 & 6 plus shower room. The house is a perfect example of Georgian architecture.