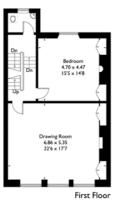

### 13 Beaufort East, Bath, BAI 6QD

Approximate Gross Internal Area = 343.6 sq m / 3698 sq ft
Outbuilding = 21.0 sq m / 227 sq ft
Total = 364.6 sq m / 3925 sq ft

Currently not available

#### FLOORPLANZ © 2015 0845 6344080 Ref: 152033

This plan is for layout guidance only. Drawn in accordance with RICS guidelines. Not drawn to scale unless stated. Windows & door openings are approximate. Whilst every care is taken in the preparation of this plan, please check all dimensions, shapes & compass bearings before making any decisions reliant upon them.

## Description

A fantastic example of an extremely well presented Georgian Town house-Offering substantial accommodation over 5 floors. Upon entering the property you are greeted by a grand entrance hall which leads to lounge, study/reception both of which enjoy period fire places & features such as original window shutters, cornicing & beautiful high ceilings which boasts the finery of the Georgian period. The kitchen/breakfast room is well equipped & has lovely features such as window seats & court yard views. Towards the rear of the property a separate dining room is located directly next to the kitchen which makes a perfect place to catch up with the family over dinner. The 1st floor accommodates a grand drawing room again boasting many features from the Georgian period & pretty views of the beautiful garden, bedroom 1 & a cloak room also makes up this floor. On the 2nd floor you will find bedrooms 2 & 3, one of which includes a convenient link to the Jack & Jill luxury bathroom suit. This floor is completed with an additional cloak room. The 3rd floor houses bedrooms 4, 5 & 6 plus shower room. The house is a perfect example of Georgian architecture.