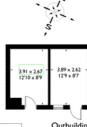

### 13 Beaufort East, Bath, BAI 6QD

Approximate Gross Internal Area = 343.6 sq m / 3698 sq ft
Outbuilding = 21.0 sq m / 227 sq ft
Total = 364.6 sq m / 3925 sq ft

Currently not available

#### FLOORPLANZ © 2015 0845 6344080 Ref: 152033

This plan is for layout guidance only. Drawn in accordance with RICS guidelines. Not drawn to scale unless stated. Windows & door openings are approximate. Whilst every care is taken in the preparation of this plan, please check all dimensions, shapes & compass bearings before making any decisions reliant upon them.