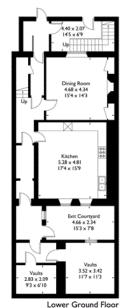

### 13 Beaufort East, Bath, BAI 6QD

Approximate Gross Internal Area = 343.6 sq m / 3698 sq ft
Outbuilding = 21.0 sq m / 227 sq ft
Total = 364.6 sq m / 3925 sq ft

Currently not available

#### FLOORPLANZ © 2015 0845 6344080 Ref: 152033

This plan is for layout guidance only. Drawn in accordance with RICS guidelines. Not drawn to scale unless stated. Windows & door openings are approximate. Whilst every care is taken in the preparation of this plan, please check all dimensions, shapes & compass bearings before making any decisions reliant upon them.

## Description

A fantastic example of an extremely well presented Georgian Town house-Offering substantial accommodation over 5 floors. Upon entering the property you are greeted by a grand entrance hall which leads to lounge, study/reception both of which enjoy period fire places & features such as original window shutters, cornicing & beautiful high ceilings which boasts the finery of the Georgian period. The kitchen/breakfast room is well equipped & has lovely features such as window seats & court yard views. Towards the rear of the property a separate dining room is located directly next to the kitchen which makes a perfect place to catch up with the family over dinner. The 1st floor accommodates a grand drawing room again boasting many features from the Georgian period & pretty views of the beautiful garden, bedroom 1 & a cloak room also makes up this floor. On the 2nd floor you will find bedrooms 2 & 3, one of which includes a convenient link to the Jack & Jill luxury bathroom suit. This floor is completed with an additional cloak room. The 3rd floor houses bedrooms 4, 5 & 6 plus shower room. The house is a perfect example of Georgian architecture.