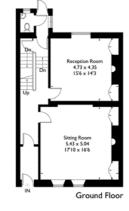

### 13 Beaufort East, Bath, BAI 6QD

Approximate Gross Internal Area = 343.6 sq m / 3698 sq ft
Outbuilding = 21.0 sq m / 227 sq ft
Total = 364.6 sq m / 3925 sq ft

Currently not available

#### FLOORPLANZ © 2015 0845 6344080 Ref: 152033

This plan is for layout guidance only. Drawn in accordance with RICS guidelines. Not drawn to scale unless stated. Windows & door openings are approximate. Whilst every care is taken in the preparation of this plan, please check all dimensions, shapes & compass bearings before making any decisions reliant upon them.

## Description

A fantastic example of an extremely well presented Georgian Town house-Offering substantial accommodation over 5 floors. Upon entering the property you are greeted by a grand entrance hall which leads to lounge, study/reception both of which enjoy period fire places & features such as original window shutters, cornicing & beautiful high ceilings which boasts the finery of the Georgian period. The kitchen/breakfast room is well equipped & has lovely features such as window seats & court yard views. Towards the rear of the property a separate dining room is located directly next to the kitchen which makes a perfect place to catch up with the family over dinner. The 1st floor accommodates a grand drawing room again boasting many features from the Georgian period & pretty views of the beautiful garden, bedroom 1 & a cloak room also makes up this floor. On the 2nd floor you will find bedrooms 2 & 3, one of which includes a convenient link to the Jack & Jill luxury bathroom suit. This floor is completed with an additional cloak room. The 3rd floor houses bedrooms 4, 5 & 6 plus shower room. The house is a perfect example of Georgian architecture.