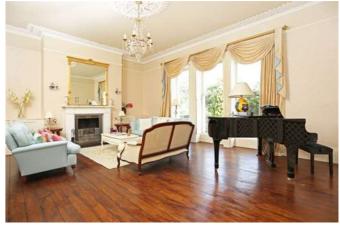

## Description

A fantastic example of an extremely well presented Georgian Town house-Offering substantial accommodation over 5 floors. Upon entering the property you are greeted by a grand entrance hall which leads to lounge, study/reception both of which enjoy period fire places & features such as original window shutters, cornicing & beautiful high ceilings which boasts the finery of the Georgian period. The kitchen/breakfast room is well equipped & has lovely features such as window seats & court yard views. Towards the rear of the property a separate dining room is located directly next to the kitchen which makes a perfect place to catch up with the family over dinner. The 1st floor accommodates a grand drawing room again boasting many features from the Georgian period & pretty views of the beautiful garden, bedroom 1 & a cloak room also makes up this floor. On the 2nd floor you will find bedrooms 2 & 3, one of which includes a convenient link to the Jack & Jill luxury bathroom suit. This floor is completed with an additional cloak room. The 3rd floor houses bedrooms 4, 5 & 6 plus shower room. The house is a perfect example of Georgian architecture.