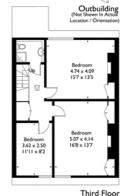

### 13 Beaufort East, Bath, BAI 6QD

Approximate Gross Internal Area = 343.6 sq m / 3698 sq ft
Outbuilding = 21.0 sq m / 227 sq ft
Total = 364.6 sq m / 3925 sq ft

Currently not available

#### FLOORPLANZ © 2015 0845 6344080 Ref: 152033

This plan is for layout guidance only. Drawn in accordance with RICS guidelines. Not drawn to scale unless stated. Windows & door openings are approximate. Whilst every care is taken in the preparation of this plan, please check all dimensions, shapes & compass bearings before making any decisions reliant upon them.