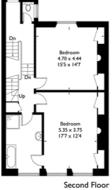

### 13 Beaufort East, Bath, BAI 6QD

Approximate Gross Internal Area = 343.6 sq m / 3698 sq ft
Outbuilding = 21.0 sq m / 227 sq ft
Total = 364.6 sq m / 3925 sq ft

Currently not available

#### FLOORPLANZ © 2015 0845 6344080 Ref: 152033

This plan is for layout guidance only. Drawn in accordance with RICS guidelines. Not drawn to scale unless stated. Windows & door openings are approximate. Whilst every care is taken in the preparation of this plan, please check all dimensions, shapes & compass bearings before making any decisions reliant upon them.

## Description

A fantastic example of an extremely well presented Georgian Town house-Offering substantial accommodation over 5 floors. Upon entering the property you are greeted by a grand entrance hall which leads to lounge, study/reception both of which enjoy period fire places & features such as original window shutters, cornicing & beautiful high ceilings which boasts the finery of the Georgian period. The kitchen/breakfast room is well equipped & has lovely features such as window seats & court yard views. Towards the rear of the property a separate dining room is located directly next to the kitchen which makes a perfect place to catch up with the family over dinner. The 1st floor accommodates a grand drawing room again boasting many features from the Georgian period & pretty views of the beautiful garden, bedroom 1 & a cloak room also makes up this floor. On the 2nd floor you will find bedrooms 2 & 3, one of which includes a convenient link to the Jack & Jill luxury bathroom suit. This floor is completed with an additional cloak room. The 3rd floor houses bedrooms 4, 5 & 6 plus shower room. The house is a perfect example of Georgian architecture.