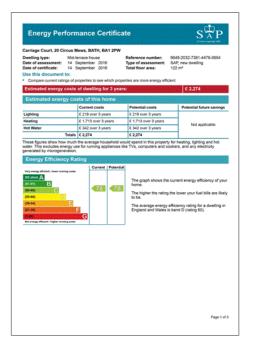

### Carriage Court, Circus Mews, Bath, BA1

APPROX. GROSS INTERNAL FLOOR AREA 1341 SQ FT 124.5 SQ METRES (EXCLUDES RESTRICTED HEAD HEIGHT & VOID)

Whilst every attempt has been made to ensure the accuracy of the floor plan contained here, measurements of doors, windows and rooms are approximate and no responsibility is taken for any error, omission or misstatement. These plans are for representation purposes only as defined by RICS Code of Measuring Practice and should be used as such by any prospective purchaser. Specifically no guarantee is given on the total square footage of the property if quoted on this plan. Any figure given is for initial guidance only and should not be relied on as a basis of valuation.