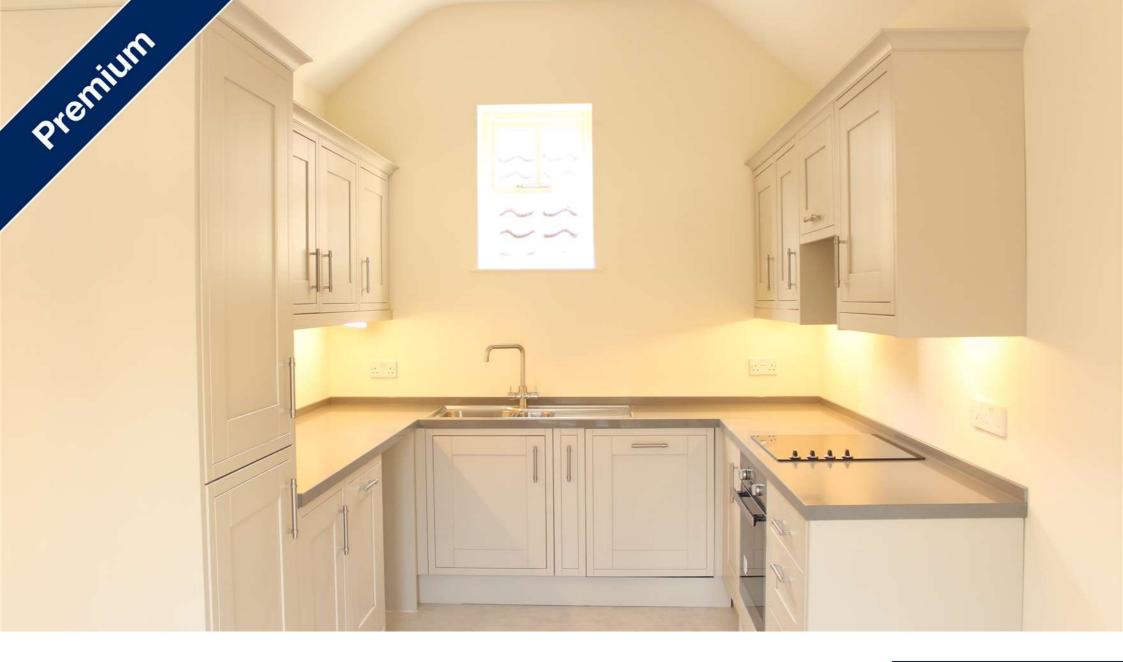

#### Description

Delightful 3/4 bedroom Mews house located in Carriage Court a centrally located exclusive mews development. This extremely well proportioned accommodation is based over two floors offering a contemporary feel throughout with the living accommodation based on the first floor and bedrooms on the ground floor. The property has a linked lounge dinning area with a handy mezzanine level which offers similar floor space as the lounge this area is best suited for storage or the occasional guest. The new fitted kitchen/breakfast room offers white goods with the exception of a washing machine and has a view of the courtyard with french doors leaving onto a private balcony. The communal court yard provides parking for the development including a total of four mews properties. The property has

been renovated throughout and benefits from an en suite shower room, family bathroom and guest toilet. This property offers ample living accommodation throughout, good storage facilities and private parking and all within 150 metres from The Circus. Swift viewing highly recommended to save disappointment. Long term let available.