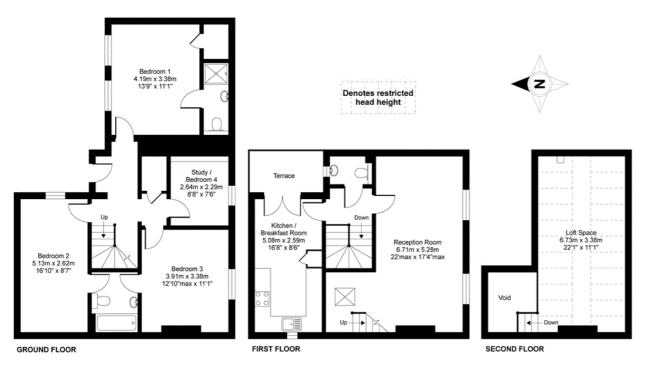

### Carriage Court, Circus Mews, Bath, BA1

APPROX. GROSS INTERNAL FLOOR AREA 1341 SQ FT 124.5 SQ METRES (EXCLUDES RESTRICTED HEAD HEIGHT & VOID)

Whilst every attempt has been made to ensure the accuracy of the floor plan contained here, measurements of doors, windows and rooms are approximate and no responsibility is taken for any error, omission or misstatement. These plans are for representation purposes only as defined by RICS Code of Measuring Practice and should be used as such by any prospective purchaser. Specifically no guarantee is given on the total square footage of the property if quoted on this plan. Any figure given is for initial guidance only and should not be relied on as a basis of valuation.

Copyright nichecom.co.uk 2016 Produced for Hamptons Country Lettings REF: 136195

For clarification, we wish to inform prospective purchasers that we have prepared these sales particulars as a general guide. We have not verified permissions, nor carried out a survey, tested the services, appliances and specific fittings. Room sizes are approximate and rounded: they are taken between internal wall surfaces and therefore include cupboards/shelves, etc. Accordingly, they should not be relied upon for carpets and furnishings. It should also be noted that all fixtures and fittings, carpeted, curtains/blinds, kitchen equipment and garden statuary, whether fitted or not, are deemed removable by the vendor unless specifically itemised with these particulars.