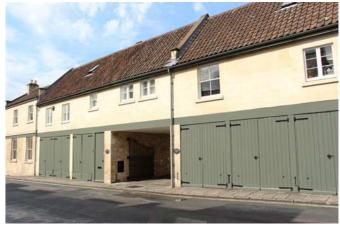

#### Description

Delightful 3/4 bedroom Mews house located in Carriage Court a centrally located exclusive mews development. This extremely well proportioned accommodation is based over two floors offering a contemporary feel throughout with the living accommodation based on the first floor and bedrooms on the ground floor. The property has a linked lounge dinning area with a handy mezzanine level which offers similar floor space as the lounge this area is best suited for storage or the occasional guest. The new fitted kitchen/breakfast room offers white goods with the exception of a washing machine and has a view of the courtyard with french doors leaving onto a private balcony. The communal court yard provides parking for the development including a total of four mews properties. The property has

been renovated throughout and benefits from an en suite shower room, family bathroom and guest toilet. This property offers ample living accommodation throughout, good storage facilities and private parking and all within 150 metres from The Circus. Swift viewing highly recommended to save disappointment. Long term let available.