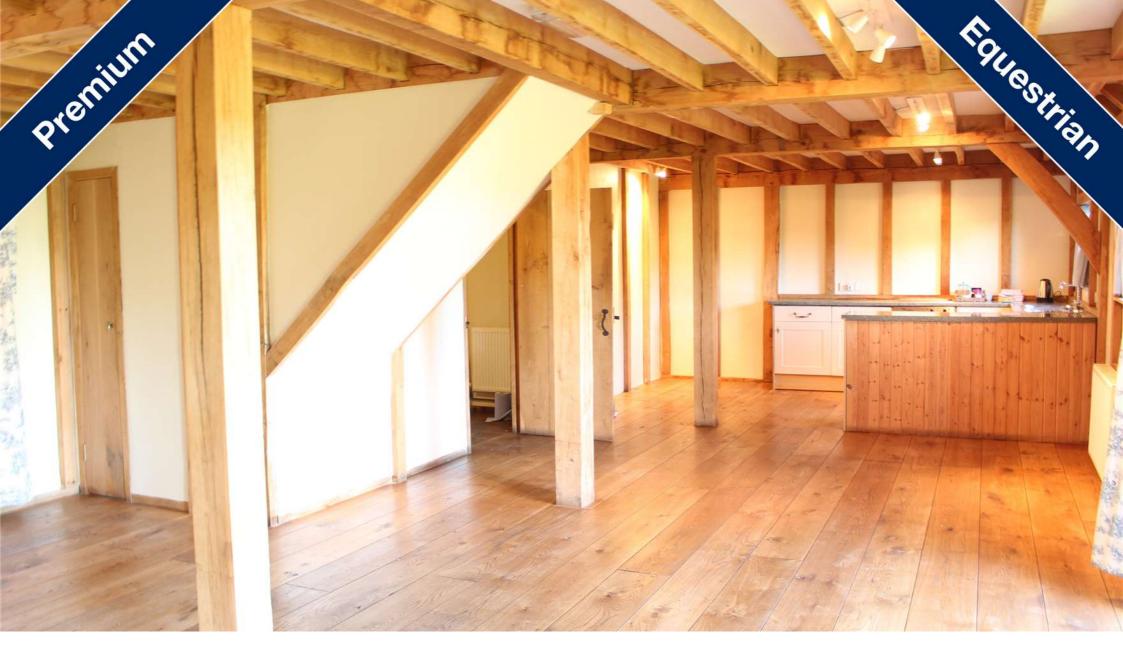

#### Description

Detached converted character property located within a the grounds of Bellevue Farm. Surrounds by rolling countryside this property will make the ideal country retreat. If you are a keen Equestrian you may be interested that by \*separate negotiation\* there's a great opportunity to let stables & approximately a 3 acre paddock & agreed use of the manège subject to conditions agreed with the Landlords. The property comprises welcoming hallway leading into large open plan lounge linked kitchen with solid oak flooring and exposed oak beams plus french style doors leading a stunning extremely private garden with countryside views. Two double bedrooms are located on the first floor together with a family bathroom complete with rain-maker style shower over the bath. A