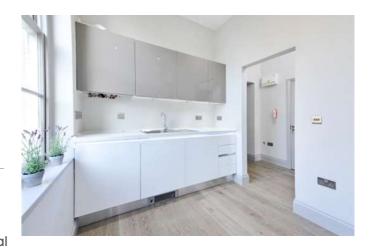

### Description

This three double bedroom part-furnished first floor apartment has been renovated and dressed to a premium level. The colour schemes are calming and neutral which combined with the period features and contemporary modern day flashes make this a truly stunning property. The kitchen incorporates all appliances you would expect and is separate to the main living area. The master bedroom is bright and spacious and boasts an en suite with underfloor heating. The two further double bedrooms are well sized and bright assisted by the large windows and tall ceilings. The main focus point of the living area is the cast-iron fireplace and expansive windows flooding the space with light and colour.