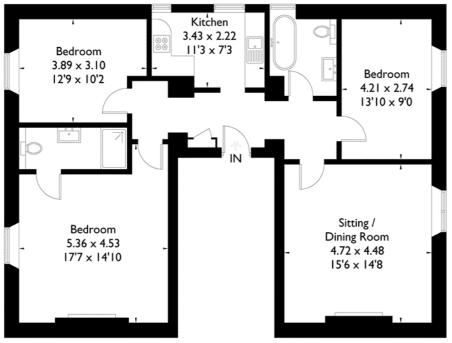

#### Whiteladies Road, Bristol

Approximate Gross Internal Area = 97.0 sq m / 1044 sq ft

### First Floor

#### FLOORPLANZ © 2016 0845 6344080 Ref: 174078

This plan is for layout guidance only. Drawn in accordance with RICS guidelines. Not drawn to scale unless stated. Windows & door openings are approximate. Whilst every care is taken in the preparation of this plan, please check all dimensions, shapes & compass bearings before making any decisions reliant upon them.