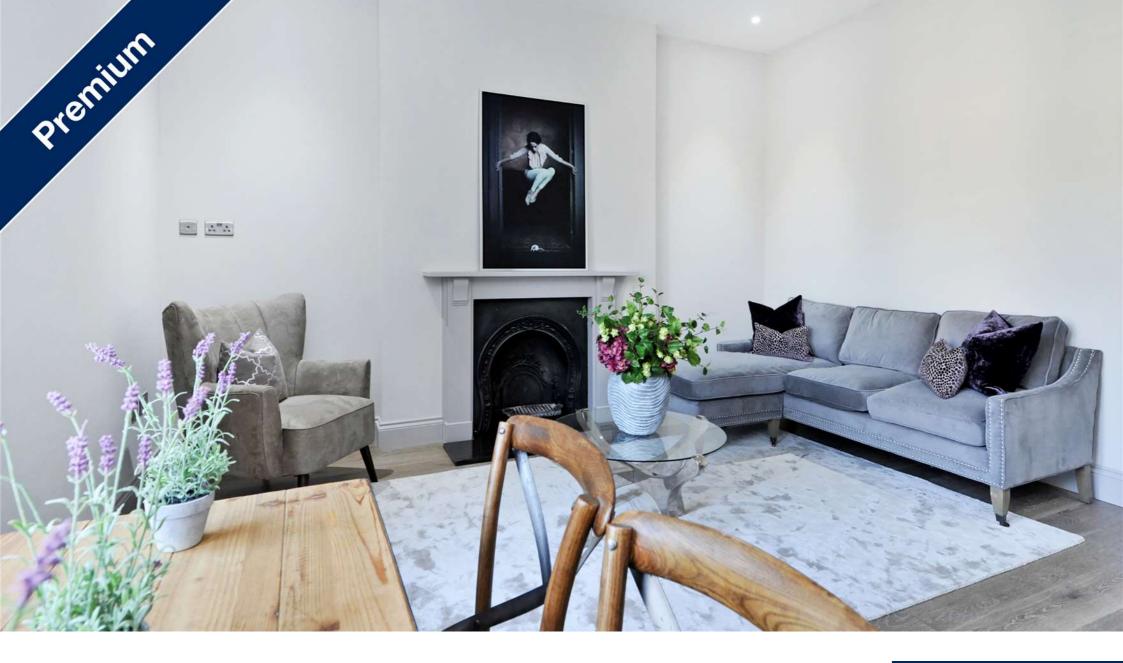

## £1.750 Per Month - Available 03/02/2018

Occupying the first floor of this stunning Bath stone dressed building, this property has been renovated to a very high standard. Three double bedrooms, large living area and contemporary kitchen makes this apartment one of the very best of its kind. Three double bedrooms | Refurbished to a high specification | Part-furnished | Period features cleverly combined with modern contemporary conveniences.

### Description

This three double bedroom part-furnished first floor apartment has been renovated and dressed to a premium level. The colour schemes are calming and neutral which combined with the period features and contemporary modern day flashes make this a truly stunning property. The kitchen incorporates all appliances you would expect and is separate to the main living area. The master bedroom is bright and spacious and boasts an en suite with underfloor heating. The two further double bedrooms are well sized and bright assisted by the large windows and tall ceilings. The main focus point of the living area is the cast-iron fireplace and expansive windows flooding the space with light and colour.