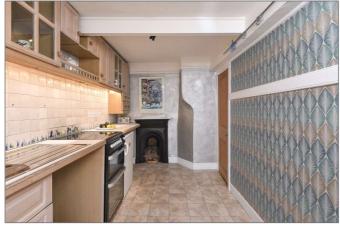

#### Description

Hamptons is delighted to offer you an extremely convenient, beautifully quirky three bedroom maisonette bursting with period features. The accommodation is arranged over three floors; comprising Lounge complete with gas fire. Kitchen/Breakfast room offering chimney top views. Leading onto the next floor you will find a quality bathroom with separate shower cubicle, the master bedroom is also located on this floor & provides stunning countryside views. The top floor provides 2 further bedrooms with fantastic views & helpful eves storage. The landing areas offer space for reading/ study area. Full character & Georgian charm the maisonette benefits from private access located towards the rear of the building. Belvedere is situated on the lower slopes of Lansdown, within close proximity