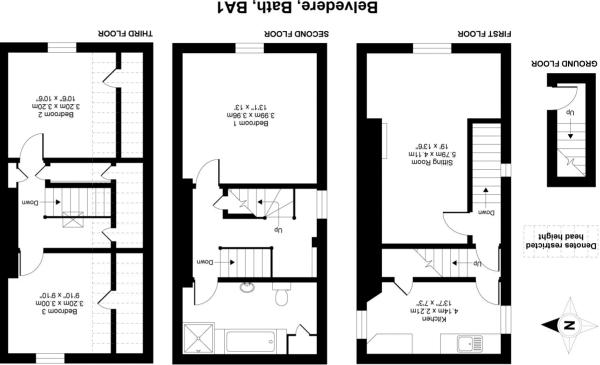

### Belvedere, Bath, BA1

whilst ware also provide the providence of the providence of the property if quoted on this providence of the providence d no responsibility is taken for any ch by any prospective purchaser. e relied on as a basis of valuation. APPROX. GROSS INTERNAL FLOOR AREA 1076 SQ FT 99.9 SQ METRES (EXCLUDES RESTRICTED HEAD HEIGHT)