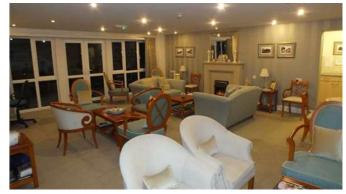

## Description

A very well presented modern first floor retirement apartment set in this purpose built complex. There is a delightful resident communal sitting/ recreational area as well as a communal laundry room. Lifts give access to the first floor where the apartment is located to the end of the building. The high specification apartment consists of entrance hall , dual aspect lounge dining room with Juliet balcony doors, kitchen, double bedroom and bathroom. Please note that there is an age restriction on this apartment.

Furnishing Furnished

Communal reception

Communal laundry room