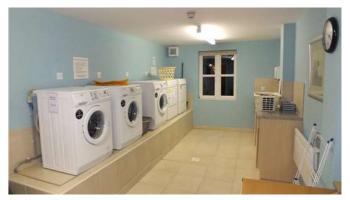

## Description

A very well presented modern first floor retirement apartment set in this purpose built complex. There is a delightful resident communal sitting/ recreational area as well as a communal laundry room. Lifts give access to the first floor where the apartment is located to the end of the building. The high specification apartment consists of entrance hall , dual aspect lounge dining room with Juliet balcony doors, kitchen, double bedroom and bathroom. Please note that there is an age restriction on this apartment.

Furnishing Furnished

Communal reception

Communal laundry room