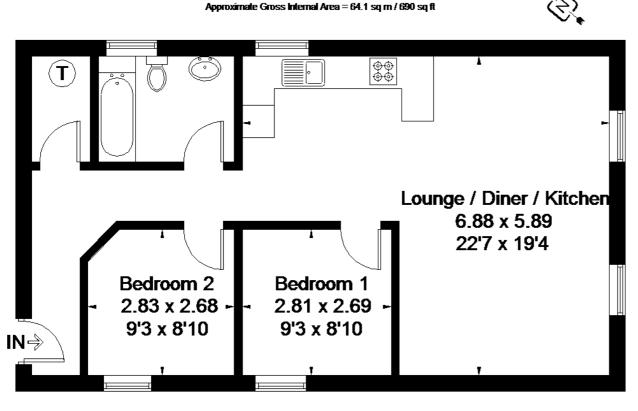

## £1,100 Per Month - Available 07/06/2017

A superb two bedroom apartment in central Farnham.

Ground Floor | Reception Room | Two Bedrooms | Bathroom | Courtyard Setting | Entry Phone System.

A two bedroom apartment located in central Farnham. Situated on the ground floor there is a wide hallway providing access to the bedrooms and bathroom which leads to the open plan living room and kitchen. This room has a double aspect southerly orientation taking full advantage of the light. The kitchen is comprehensively fitted with a range of wall and base units with high gloss door, black granite worktops and integrated appliances. There is a designer planted courtyard with beds and paving and the development is set behind a secure gated entry system.