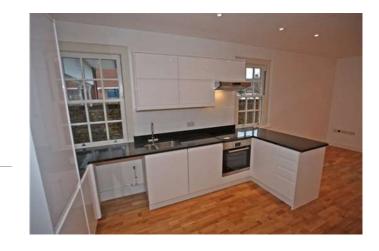

## £1,100 Per Month - Available 07/06/2017

A superb two bedroom apartment in central Farnham.

Ground Floor | Reception Room | Two Bedrooms | Bathroom | Courtyard Setting | Entry Phone System.

A two bedroom apartment located in central Farnham. Situated on the ground floor there is a wide hallway providing access to the bedrooms and bathroom which leads to the open plan living room and kitchen. This room has a double aspect southerly orientation taking full advantage of the light. The kitchen is comprehensively fitted with a range of wall and base units with high gloss door, black granite worktops and integrated appliances. There is a designer planted courtyard with beds and paving and the development is set behind a secure gated entry system.