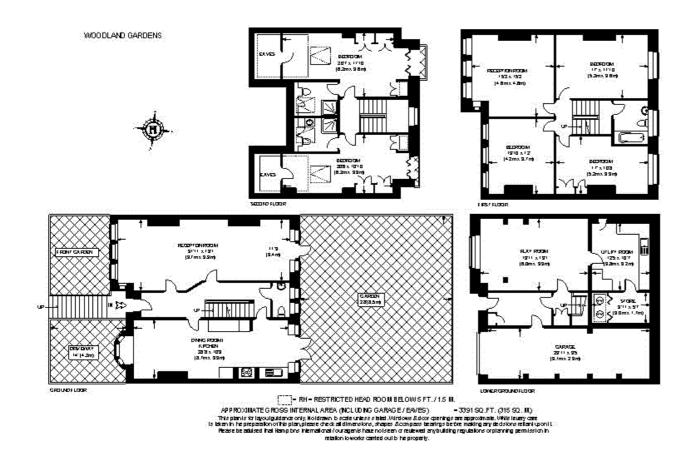

2 Receptions | Spacious kitchen diner | 6 double bedrooms | 3 bathrooms | Off street parking | Offered unfurnished | Available 21st September.

### Description

A beautifully presented six double bedroom family house to let. Situated close to Muswell Hill Broadway's local amenities as well as both Highgate tube and the open spaces of Queens and Highgate woods. The property comprises 2 receptions, a spacious kitchen diner, six double bedrooms, 3 bathrooms (2 en suite) and a private south facing garden. Offered unfurnished and available from 21st September.