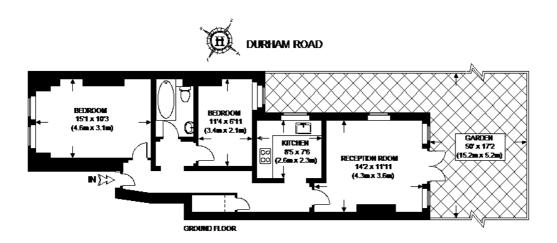

#### APPROXIMATE GROSS INTERNAL AREA = 657 SQ.FT. (61 SQ. M.)

This plan is for layout guidance only. Not drawn to scale unless stated. Windows & door openings are approximate. Whitst every care is taken in the preparation of this plan, please check all dimensions, shapes & compass bearings before making any decisions reliant upon it. Please be advised that Hamptons International / our agents have not seen or reviewed any building regulations or planning permission in relation to works carried out to the property.