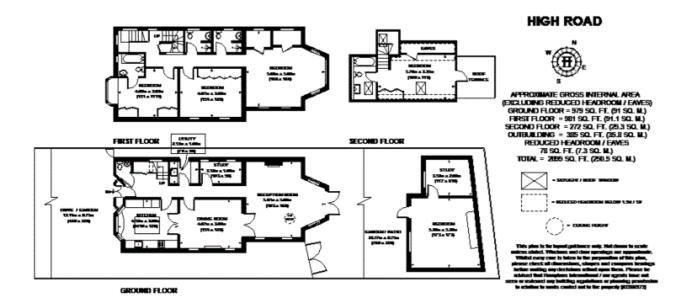

Detached | Four Double Bedrooms | Four Bathrooms | Off-Street Parking | Three Receptions |
Garden/Office Studio | Furnished/Unfurnished | Roof terrace.

### Description

A four bedroom detached house offering an abundance of space and located close to Whetstone High street. The property offers three reception rooms, four double bedrooms, four bathrooms, ample off street parking and a large garden.