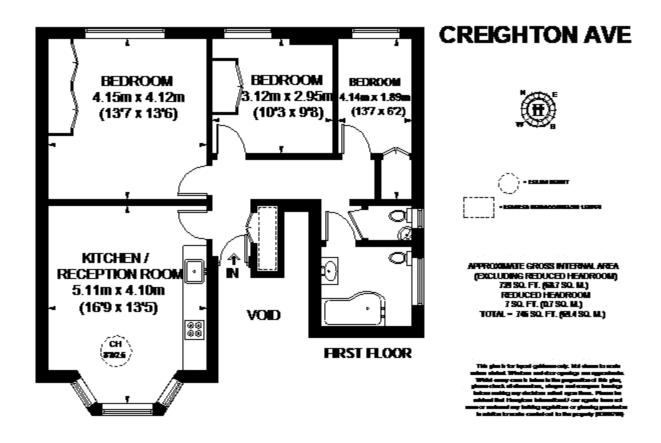

### Description

Exciting new development consisting of four stunning new apartments. This delightful first floor three bedroom apartment offers excellent living space. The accommodation includes open plan kitchen living room, family bathroom, cloakroom, two double bedrooms & one single bedroom all with fitted wardrobes.