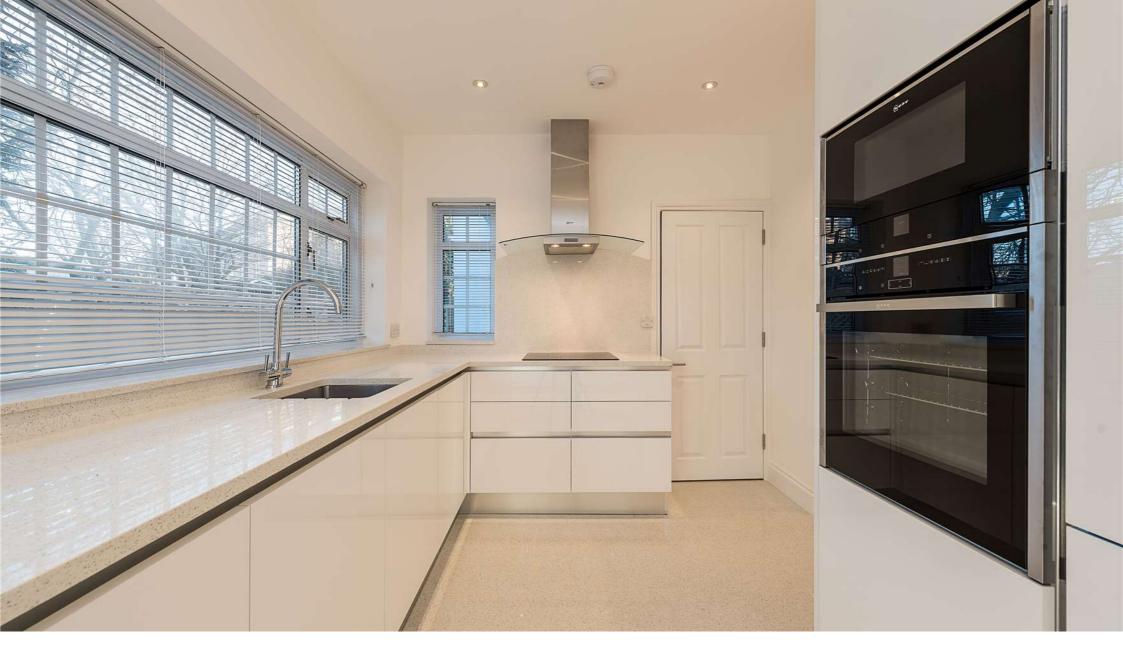

### Description

A smartly refurbished five bedroom three storey double fronted property in close proximity to schools and transport links. The ground floor has wonderfully zoned open plan dining and receptions spaces which can be subdivided using sliding doors along with two additional receptions rooms; ideal as studies, TV or informal spaces. There is a fully fitted kitchen and separate utility room. On the first floor are three principal bedrooms, including the master with en suite, walk in wardrobe and en suite bathroom, along with a family bathroom. The loft has been cleverly converted to provide two additional bedrooms, shower room and lots of useful eaves storage. There is off street parking for two vehicles along with a private garden.

#### **Furnishing**

Unfurnished

Kitchn